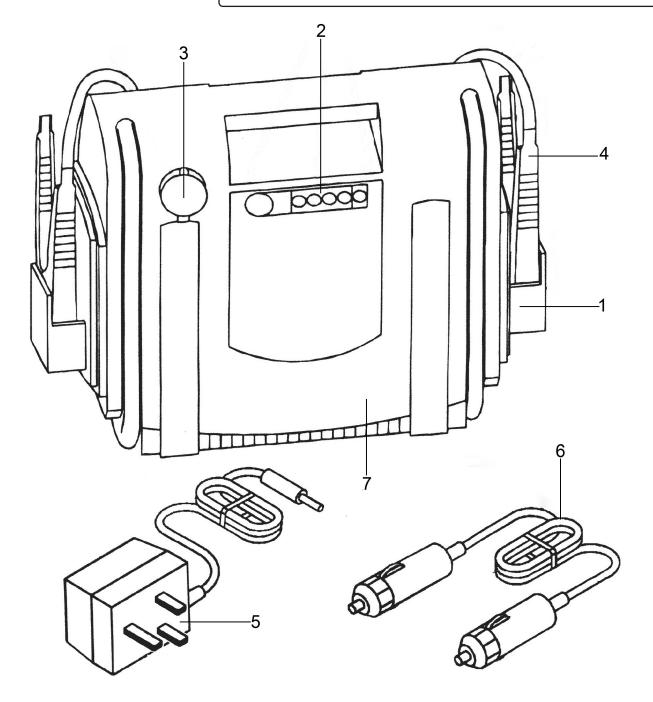

## RoadStart® Emergency Power Pack 12V 1600 Peak Amps

Model No: RS102.V3

| Item | Part No.  | Description                          |
|------|-----------|--------------------------------------|
| 1    | RS1/1     | Safety Storage Holster               |
| 2    | RS1.V4-02 | Power Indicator Assembly             |
| 3    | RS1/3     | Charger Socket                       |
| 4    | RS102/4   | Heavy Duty Clamps (Pair)             |
| 5    | RS10AUA   | Universal Adaptor                    |
| 6    | RS1/6     | Power Extension Cord, In Car Charger |

| Item | Part No.    | Description                     |
|------|-------------|---------------------------------|
| 7    | RS102.7     | Casing                          |
|      | RS102.7F    | Front Casing (Not Shown)        |
|      | RS1/B       | Battery (Not Shown)             |
|      | RS08AEU     | Adaptor, Euro 2-Pin (Not Shown) |
|      | RS102.V3-BL | Back Label (Not Shown)          |
|      | RS102.V3-FL | Front Label (Not Shown)         |