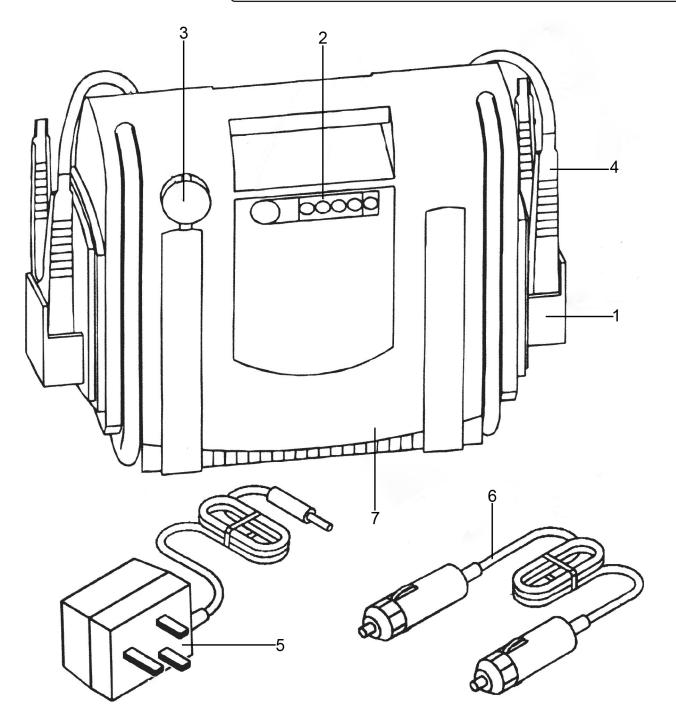

## RoadStart® Emergency Power Pack 12V 1000 Peak Amps

**Model No: RS1.V4** 

| Item | Part No.  | Description              |
|------|-----------|--------------------------|
| 1    | RS1/1     | Safety Storage Holster   |
| 2    | RS1.V4-02 | Power Indicator Assembly |
| 3    | RS1/3     | Charger Socket           |
| 4    | RS1/4     | Heavy Duty Clamps (Pair) |
| 5    | RS10AUA   | Universal Adaptor        |

| Item | Part No.  | Description                     |
|------|-----------|---------------------------------|
| 6    | RS1/6     | Extension Cord, In Car Charger  |
| 7    | RS1.7     | Casing                          |
|      | RS1/B     | Battery (Not Shown)             |
|      | RS102.V2C | Wall Charger (Not Shown)        |
|      | RS08AEU   | Adaptor, Euro 2-Pin (Not Shown) |