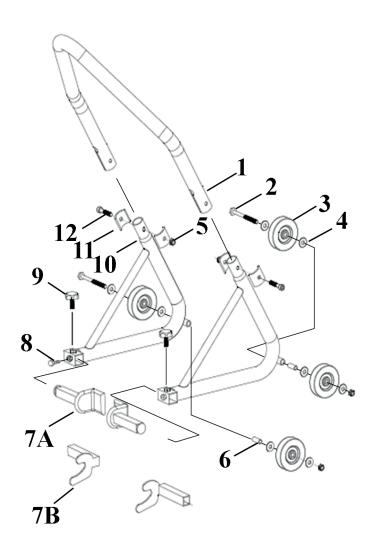

## Parts Information: **Universal Rear Wheel Stand with Rubber Supports and Bobbin Supports** Model No: RPS1.V4

| Item | Part No.    | Description   |
|------|-------------|---------------|
| 1    | RPS1.V4-01  | FRAME (UPPER) |
| 2    | RPS1.V4-02  | WHEEL BOLT    |
| 3    | RPS1.V4-03  | WHEEL         |
| 4    | RPS1.V4-04  | WASHER        |
| 5    | RPS1.V4-05  | NUT           |
| 6    | RPS1.V4-06  | WHEEL BUSH    |
| 7A   | RPS1.V4-07A | LOCATING BAR  |

| Item | Part No.    | Description   |
|------|-------------|---------------|
| 7B   | RPS1.V4-07B | LOCATING BAR  |
| 8    | RPS1.V4-08  | BOLT          |
| 9    | RPS1.V4-09  | THREADED KNOB |
| 10   | RPS1.V4-10  | FRAME (LOWER) |
| 11   | RPS1.V4-11  | FRAME COVER   |
| 12   | RPS1.V4-12  | FRAME BOLT    |