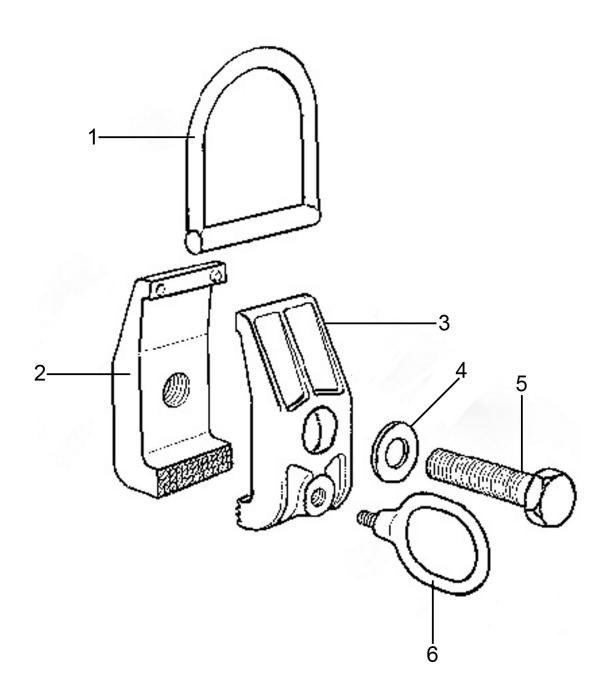

## Pull Clamp 90° Dual Model No: RE92/12.V2

| Item | Part No.     | Description    |
|------|--------------|----------------|
| 1    | 184.D6020700 | Stirrup, Small |
| 2    | 184.D6001400 | Jaw, Threaded  |
| 3    | 184.D6001500 | Jaw, Plain     |

| Item | Part No.     | Description                    |
|------|--------------|--------------------------------|
| 4    | 184.C0006515 | Washer M14                     |
| 5    | HHB1450.SB   | Hex Head Bolt M14 x 50mm Black |
| 6    | 184.D2510600 | Pull Ring                      |