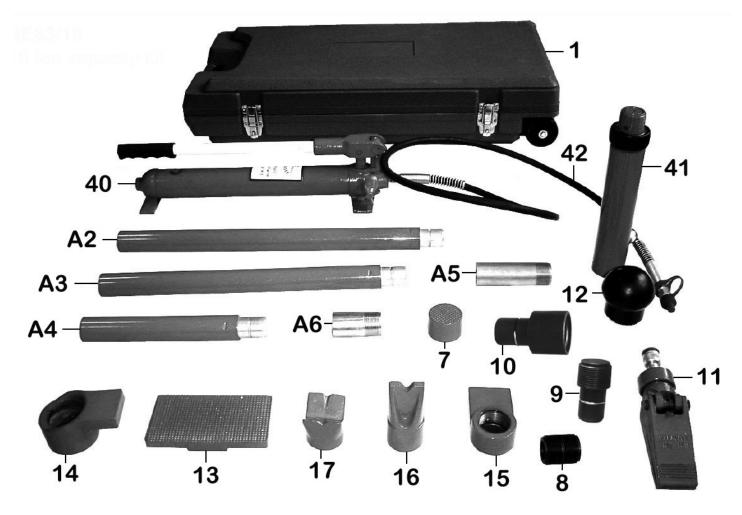

## Parts Information: Product description if required Model No: RE83-10KIT

| Item | Part No.    | Description                    |
|------|-------------|--------------------------------|
| 1    | 610/1       | Carry case                     |
| A2   | 610/A2      | SuperSnap Tube Extension 560mm |
| A3   | 610/A3      | SuperSnap Tube Extension 480mm |
| A4   | 610/A4      | SuperSnap Tube Extension 280mm |
| A5   | 610/A5      | Tube Adaptor 125mm             |
| A6   | 610/A6      | Tube Adaptor 75mm              |
| 7    | 610/7       | Serrated saddle                |
| 8    | 610/8       | Male connector                 |
| 9    | 610/9       | Male adaptor                   |
| 10   | 610/10      | Female adaptor                 |
| 11   | RE97.10-A13 | Wedge Ram 500kg Capacity       |
| 12   | 610/12      | Rubber head                    |

| Item | Part No.     | Description                                    |
|------|--------------|------------------------------------------------|
| 13   | 610/13       | Flat base                                      |
| 14   | 610/14       | Ram toe                                        |
| 15   | 610/15       | Plunger toe                                    |
| 16   | 610/16       | Wedge head                                     |
| 17   | 610/17       | 90deg v-base                                   |
| 40   | 610/40       | Hydraulic pump without hose - 10tonne          |
| 41   | 610/41       | Push ram - 10tonne                             |
| 42   | RE97.10-03   | Hose Assembly                                  |
|      | 610/PJ28     | Dust cap (Not Shown)                           |
|      | 610/P44      | Ring, back-up (Not Shown)                      |
|      | 610/COUPLING | Coupling (Not Shown)                           |
|      | 610/RK       | Repair kit for re83/10 (pump only) (Not Shown) |