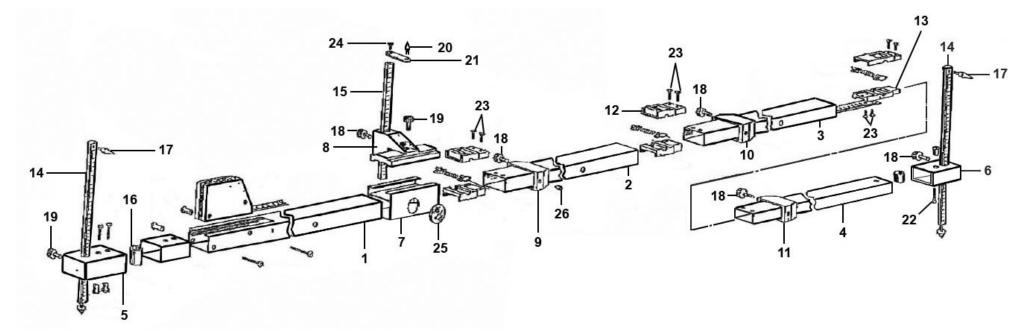

## Trammel Gauge Telescopic Model No: RE50

| Item | Part No.    | Description                 |
|------|-------------|-----------------------------|
| 1    | 153.170N001 | First Rod                   |
| 2    | 153.170N002 | Second Rod                  |
| 3    | 153.170N003 | Third Rod                   |
| 4    | 153.170N004 | Forth Rod                   |
| 5    | 153.170N005 | Trailing End (Double Screw) |
| 6    | 153.170N007 | Trailing End (Single Screw) |
| 7    | 153.170N008 | Central Sliding             |
| 8    | 153/170N009 | Central Support Bar         |
| 9    | 153/170N010 | Collar Terminal             |

| Item | Part No.    | Description             |
|------|-------------|-------------------------|
| 10   | 153/170N011 | Collar Terminal         |
| 11   | 153/170N012 | Collar Terminal         |
| 12   | 153.170N017 | Pointer                 |
| 13   | 153.170N018 | Pointer                 |
| 14   | 153.170N020 | End Measuring Scale     |
| 15   | 153.170N021 | Central Measuring Scale |
| 16   | 153.170N022 | Bushing                 |
| 17   | 153.170N024 | Pointer                 |
| 18   | 153/170N026 | Knob                    |

| Item | Part No.      | Description                   |
|------|---------------|-------------------------------|
| 19   | 153/170N027   | Knob                          |
| 20   | 153.170N030   | Pointer                       |
| 21   | 153.170N031   | Label                         |
| 22   | 153.170N034   | Screw                         |
| 23   | 153.170N035   | Threaded Screw                |
| 24   | 153.170N036   | Screw For Label               |
| 25   | 153/170N037   | Glass For Slider              |
| 26   | 153.170N038   | Grain M6 x 6                  |
|      | 153.170N00003 | Tape Measure 3mtr (Not Shown) |