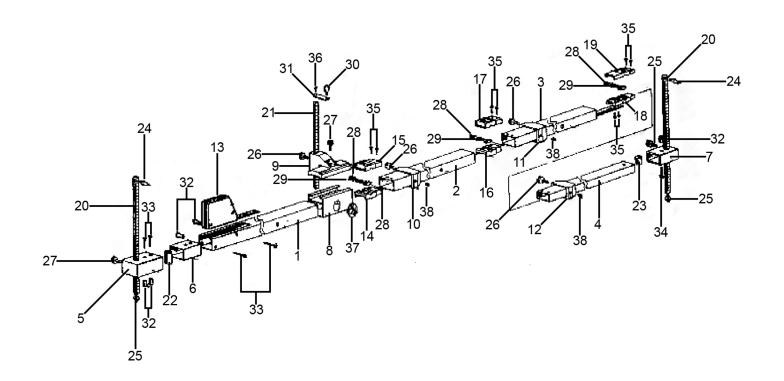

## **Trammel Gauge Telescopic** Model No: ŘE50.V2

| Item | Part No.     | Description         |
|------|--------------|---------------------|
| 1    | 184.C3600001 | Rod A               |
| 2    | 184.C3600002 | Rod B               |
| 3    | 184.C3600003 | Rod C               |
| 4    | 184.C3600004 | Rod D               |
| 5    | 184.C3600005 | Tail End            |
| 6    | 184.C3600006 | Terminal, Insert    |
| 7    | 184.C3600007 | Insert, Small       |
| 8    | 184.C3600008 | Support, Central    |
| 9    | 184.C3600009 | Rod Support, Centre |
| 10   | 184.C3600010 | Collar, Central     |
| 11   | 184.C3600011 | Collar, Central     |
| 12   | 184.C3600012 | Collar, Central     |
| 13   | 184.C3600013 | Tape Measure        |
| 14   | 184.C3600014 | Lower Guide A       |
| 15   | 184.C3600015 | Upper Guide A       |
| 16   | 184.C3600016 | Lower Guide B       |
| 17   | 184.C3600017 | Upper Guide B       |
| 18   | 184.C3600018 | Lower Guide C       |
| 19   | 184.C3600019 | Upper Guide C       |

| Item | Part No.     | Description                             |
|------|--------------|-----------------------------------------|
| 20   | 184.C3600020 | Measuring Scale, End                    |
| 21   | 184.C3600021 | Measuring Scale, Centre                 |
| 22   | 184.C3600022 | Bush, Terminal Insert (Large)           |
| 23   | 184.C3600023 | Bush, Terminal insert (Small)           |
| 24   | 184.C3600024 | Pointer, Upper                          |
| 25   | 184.C3600025 | Pointer, Lower                          |
| 26   | 184.C3600026 | Knob, Collar                            |
| 27   | 184.C3600027 | Knob, Terminal                          |
| 28   | 184.C3600028 | Pin                                     |
| 29   | 184.C3600029 | Spring                                  |
| 30   | 184.C3600030 | Spare Tip, Central                      |
| 31   | 184.C3600031 | Plate                                   |
| 32   | 184.C3600032 | Threaded Sleeve                         |
| 33   | MSCS430.S    | Csk Socket Machine Screw M4 x 30mm      |
| 34   | MSCS418.S    | Csk Socket Machine Screw M4 x 18mm      |
| 35   | 184.C3600035 | Csk Head S/T Screw M2.8 x 6mm           |
| 36   | MSCS58.SB    | Csk Socket Machine Screw M5 x 8mm Black |
| 37   | 184.C3600037 | Slide                                   |
| 38   | GSM66.S      | Grub Screw M6 x 6mm                     |