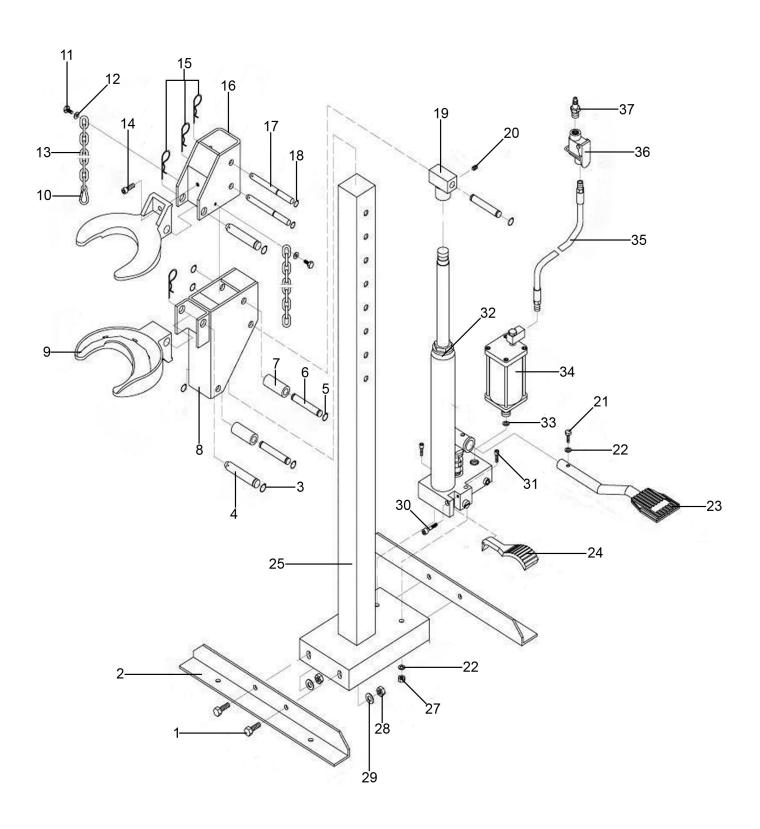

## Coil Spring Compressing Station - Air/ Hydraulic 1500kg Capacity Model No: RE232.V2

| Item | Part No.    | Description                     |
|------|-------------|---------------------------------|
| 1    | SS1025.S    | Hex Head Set Screw M10 x 25mm   |
| 2    | RE231.02    | Bracket                         |
| 3    | 3015CXD.01  | Circlip                         |
| 4    | RE231.04    | Locating Pin 1                  |
| 5    | RE231.05    | Circlip                         |
| 6    | RE231.06    | Locating Pin 2                  |
| 7    | RE231.07    | Bushing                         |
| 8    | RE231.08    | Strut Support, Lower            |
| 9    | RE231.09    | Curved Coil Bracket             |
| 10   | RE231.V3-13 | Shackle                         |
| 11   | SS616.S     | Hex Head Set Screw M6 x 16mm    |
| 12   | FWM6.S      | Flat Washer M6                  |
| 13   | RE231.V3-09 | Chain                           |
| 14   | SCB820.SB   | Socket Cap Bolt M8 x 20mm Black |
| 15   | RE231.15    | R-Pin                           |
| 16   | RE231.16    | Strut Support, Upper            |
| 17   | RE231.17    | Locating Pin 3                  |
| 18   | RE231.18    | Circlip                         |
| 19   | RE232.19    | Saddle                          |
| 20   | GSM810.S    | Grub Screw M8 x 10mm            |

| Item | Part No.      | Description                            |
|------|---------------|----------------------------------------|
| 21   | RE232.21      | Screw                                  |
| 22   | FWM8.S        | Flat Washer M8                         |
| 23   | RE232.23      | Foot Pedal, Lift                       |
| 24   | RE232.24      | Foot Pedal, Release                    |
| 25   | RE231.25      | Upright                                |
| 27   | SN8.S         | Steel Nut M8                           |
| 28   | SN10.S        | Steel Nut M10                          |
| 29   | FWM10.S       | Flat Washer M10                        |
| 30   | RE232.30      | Pin                                    |
| 31   | SCB1035.S     | Socket Cap Bolt M10 x 35mm             |
| 32   | RE232.32N     | Ram                                    |
| 33   | RW625.S       | Repair Washer M6                       |
| 34   | YK509FAH.51A  | Air Pump                               |
| 35   | RE232.35      | Air Hose                               |
| 36   | RE232.36      | Air Valve                              |
| 37   | RE232.37      | Quick Coupler, Male Fitting            |
|      | RE231.09A     | Curved Coil Bracket, Small (Not Shown) |
|      | RE232.38      | Plunger, Foot Pedal (Not Shown)        |
|      | RE232.32/ASSY | Ram Assembly (Not Shown)               |