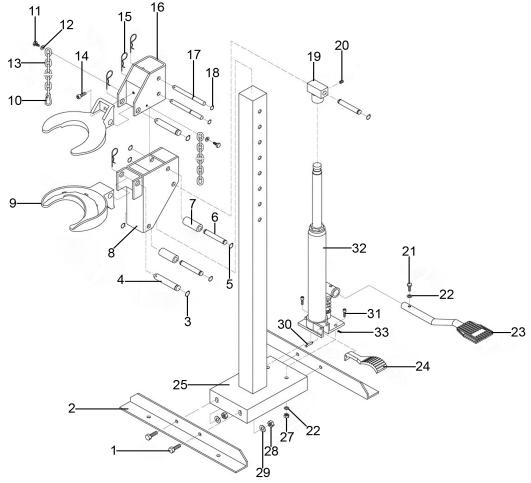

## Coil Spring Compressing Station Hydraulic 1500kg Capacity

Model No: RE231.V2

| Item | Part No.    | Description                     |
|------|-------------|---------------------------------|
| 1    | SS1025.S    | Hex Head Set Screw M10 x 25mm   |
| 2    | RE231.02    | Bracket                         |
| 3    | 3015CXD.01  | Circlip                         |
| 4    | RE231.04    | Locating Pin                    |
| 5    | RE231.05    | Circlip                         |
| 6    | RE231.06    | Locating Pin                    |
| 7    | RE231.07    | Bushing                         |
| 8    | RE231.08    | Strut Support, Lower            |
| 9    | RE231.09    | Curved Coil Bracket             |
| 10   | RE231.V3-13 | Shackle                         |
| 11   | SS616.S     | Hex Head Set Screw M6 x 16mm    |
| 12   | FWM6.S      | Flat Washer M6                  |
| 13   | RE231.V3-09 | Chain                           |
| 14   | SCB820.SB   | Socket Cap Bolt M8 x 20mm Black |
| 15   | RE231.15    | R-Pin                           |
| 16   | RE231.16    | Strut Support, Upper            |
| 17   | RE231.17    | Locating Pin                    |

| Item | Part No.  | Description                            |
|------|-----------|----------------------------------------|
| 18   | RE231.18  | Circlip                                |
| 19   | RE231.19  | Saddle                                 |
| 20   | GSM810.S  | Grub Screw M8 x 10mm Black             |
| 21   | SS812.S   | Hex Head Set Screw M8 x 12mm           |
| 22   | FWM8.S    | Flat Washer M8                         |
| 23   | RE231.23  | Foot Pedal, Lift                       |
| 24   | RE231.24  | Foot Pedal, Release                    |
| 25   | RE231.25  | Upright                                |
| 27   | SN8.S     | Steel Nut M8                           |
| 28   | SN10.S    | Steel Nut M10                          |
| 29   | FWM10.S   | Flat Washer M10                        |
| 30   | RE231.30  | Pin                                    |
| 31   | SS812.S   | Hex Head Set Screw M8 x 12mm           |
| 32   | RE231.32  | Ram                                    |
| 33   | RE231.33  | Pin                                    |
|      | RE231.09A | Curved Coil Bracket, Small (Not Shown) |