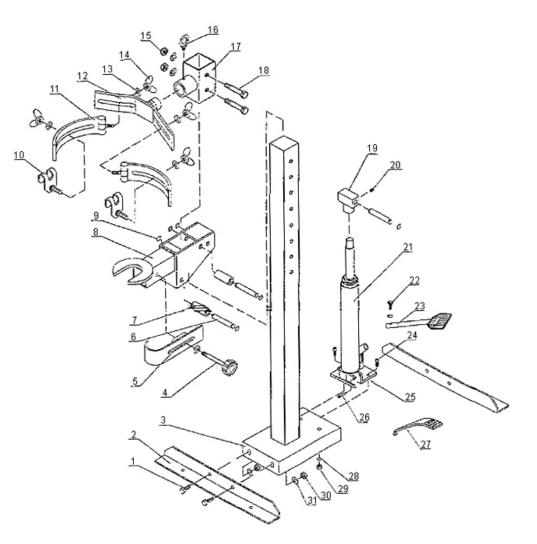

## Parts Information: **Strut & Spring Compressing Station** Model No: RE230

| Item | Part No. | Description                        |
|------|----------|------------------------------------|
| 1    | SS1025.S | Hex Head Set Screw M10x25mm Single |
| 2    | RE231.02 | Bracket                            |
| 3    | RE230.03 | Upright                            |
| 4    | RE230.04 | Knob                               |
| 5    | RE230.05 | Adjustable Strut Clasp             |
| 6    | RE230.06 | Roller Shaft                       |
| 7    | RE230.07 | Guide Roller                       |
| 8    | RE230.08 | Lower Strut Support                |
| 9    | RE230.09 | Retaining Ring                     |
| 10   | RE230.10 | Curved Spring Clasp                |
| 11   | RE230.11 | Curved Spring Clasp Holder         |
| 12   | RE230.12 | Curved Spring Clasp Bracket        |
| 13   | SWM12.S  | Spring Washer M12 Zinc (Single)    |
| 14   | SN12.SW  | Wing Nut M12(Single)               |
| 15   | SN12.S   | Steel Nut M12 Zinc Din934(Single)  |
| 16   | RE230.16 | Screw Ring                         |

| Item | Part No. | Description                       |
|------|----------|-----------------------------------|
| 17   | RE230.17 | Upper Strut Support               |
| 18   | RE230.18 | Bolt M12x85                       |
| 19   | RE230.19 | Connector Block                   |
| 20   | GSM810.S | Grub Screw M8x10 (Single)         |
| 21   | RE231.32 | Ram (Flat Bottom)                 |
| 22   | SS812.S  | Hex Head Set Screw M8x12mm Single |
| 23   | RE231.23 | Lift Foot Pedal                   |
| 24   | SS812.S  | Hex Head Set Screw M8x12mm Single |
| 25   | RE231.33 | Pin                               |
| 26   | RE231.30 | Pin                               |
| 27   | RE231.24 | Release Foot Pedal                |
| 28   | FWM8.S   | Flat Washer M8 Single             |
| 29   | SN8.S    | Steel Nut M8 Zinc Din934 (Single) |
| 30   | SN10.S   | Steel Nut M10 Zinc Din934(Single) |
| 31   | FWM10.S  | Flat Washer M10 Single            |