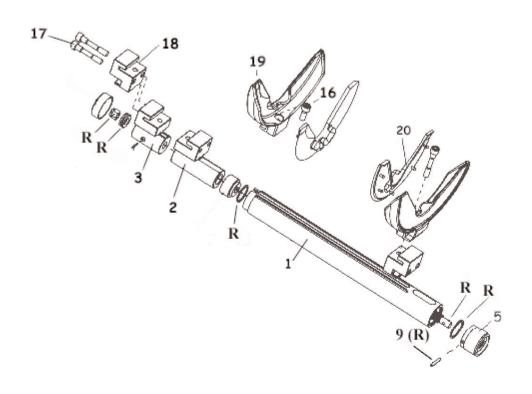

## Professional Coil Spring Compressor -Multi-Spring Yokes 2500kg

Model No: RE227

| Item | Part No.   | Description                      |
|------|------------|----------------------------------|
| 1    | 10-0011    | COMPLETE BODY                    |
| 2    | 10-0001-02 | MOVABLE SLIDER                   |
| 3    | 10-0001-03 | FIXED SLIDER                     |
| 5    | 10-0001-05 | HANDLE                           |
| 9    | 10-0001-09 | SAFETY PIN                       |
| 16   | SCB1025.S  | SOCKET HEAD CAP SCREW M10x25     |
| 17   | 10-0001-17 | SPECIAL BOLT FOR EXTENSION UNITS |
| 18   | 10-0030    | FLEXIBLE EXTENSION UNIT          |
| 19   | 10-0010    | JAW - COVERING 80-200mm          |
| 20   | 10-0001-20 | INSERT FOR JAW                   |

| Item | Part No.  | Description                                             |
|------|-----------|---------------------------------------------------------|
| R    | 10-0001-R | COMPLETE REPAIR KIT                                     |
|      | 90.007    | SPECIAL JAW BMW E39 & E46 BLACK (NOT SHOWN)             |
|      | 90.008    | SPECIAL JAW MERCEDES C-SERIES TYPE 203 (NOT SHOWN)      |
|      | 90.009    | SPECIAL JAW MERCEDES E-SERIES TYPE 211 (NOT SHOWN)      |
|      | 90.01     | PEUGEOT BREAK JAW BLACK COATED (NOT SHOWN)              |
|      | 90.012    | JAW CHRYSLER VOYAGER, LEFT HAND<br>ROTATION (NOT SHOWN) |
|      | 10-0020   | RED HANDLE (NOT SHOWN)                                  |