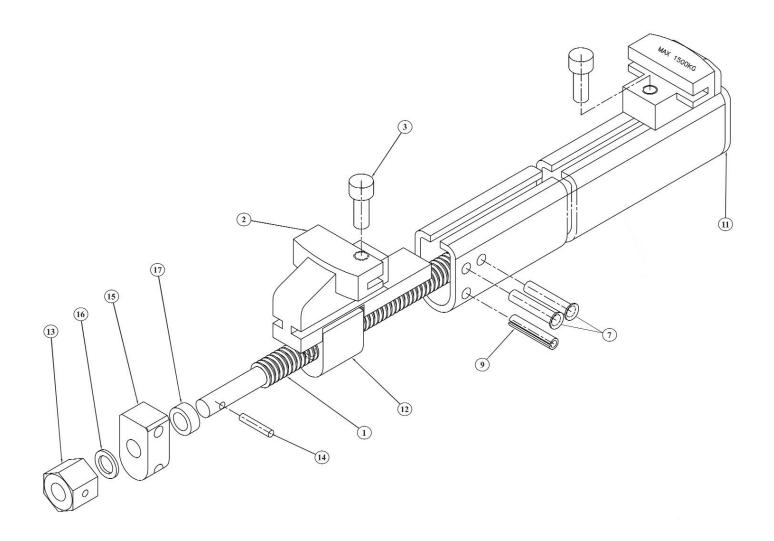

## Coil Spring Compressor Kit 1500kg Model No: RE224.V2

| Item | Part No.   | Description                        |
|------|------------|------------------------------------|
| 1*   | 87-1191-01 | SPINDLE                            |
| 2    | 87-1191-02 | MOVABLE JAW HOLDER                 |
| 3    | SCB1025.SB | SOCKET HEAD CAP SCREW M10x25 BLACK |
| 7*   | 87-1191-07 | RIVET                              |
| 9*   | 87-1191-09 | ROLL PIN                           |
| 11   | 87-1191-11 | PLASTIC END COVER                  |
|      | 87-1191-12 | BRASS NUT (NOT SHOWN)              |

| Item | Part No.   | Description                                                |
|------|------------|------------------------------------------------------------|
| 13*  | 87-1191-13 | TOP NUT                                                    |
| 14*  | 87-1191-14 | SPRING PIN M5X25                                           |
| 15*  | 87-1191-15 | BRASS BLOCK BEARING                                        |
| 16*  | FWM12.S    | FLAT WASHER M12 SINGLE                                     |
| 17*  | 87-1191-17 | GUARD RING                                                 |
|      | 87-1191-R  | REPAIR KIT (Items marked * are included in the repair kit) |