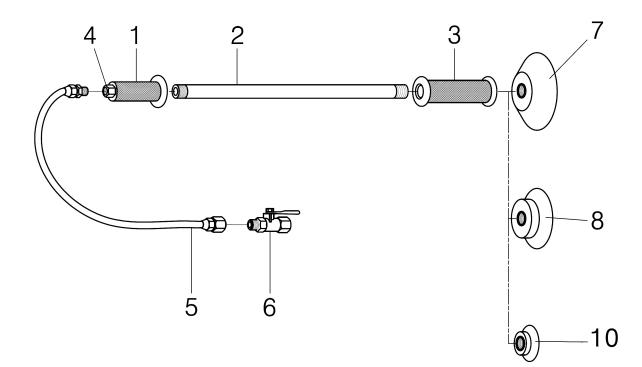

## Parts Information: **Air Suction Dent Puller** Model No: RE101

| Item | Part No. | Description            |
|------|----------|------------------------|
| 1    | RE101.01 | Handle                 |
| 2    | RE101.02 | Extension pipe         |
| 3    | RE101.03 | Hammer                 |
| 4    | RE101.04 | Air inlet              |
| 5    | RE101.05 | Hose set m10mm x 335mm |
| 6    | RE101.06 | Valve(use sa906)       |

| Item | Part No. | Description                           |
|------|----------|---------------------------------------|
|      | SA906    | Lever Ball Valve 1/4"BSPT (NOT SHOWN) |
| 7    | RE101.07 | Suction pad                           |
| 8    | RE101.08 | Suction pad                           |
|      | RE101.09 | Coupler (NOT SHOWN)                   |
| 10   | RE101.60 | Air suction pad for re101 - 60mm      |
|      |          |                                       |