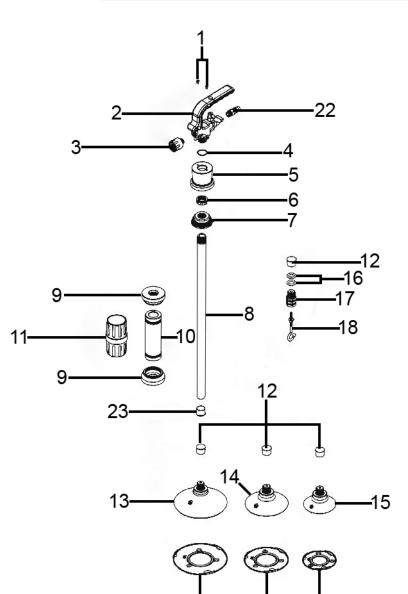

## Parts Information: **Air Suction Dent Puller** Model No: RE101.V2

| Item | Part No.    | Description                     |
|------|-------------|---------------------------------|
| 1    | SCB310.SB   | Socket Cap Bolt M3 x 10mm Black |
| 2    | RE101.V2-02 | Handle (c/w Check Valve)        |
| 3    | RE101.V2-03 | Filter                          |
| 4    | RE101.V2-04 | O-Ring                          |
| 5    | RE101.V2-05 | Support, Handle                 |
| 6    | RE101.V2-06 | Screw Cap                       |
| 7    | RE101.V2-07 | Support, Handle Extension       |
| 8    | RE101.V2-08 | Handle Extension                |
| 9    | RE101.V2-09 | Support, Slide Hammer           |
| 10   | RE101.V2-10 | Slide Hammer                    |
| 11   | RE101.V2-11 | Cover, Slide Hammer             |
| 12   | RE101.V2-12 | Cover                           |