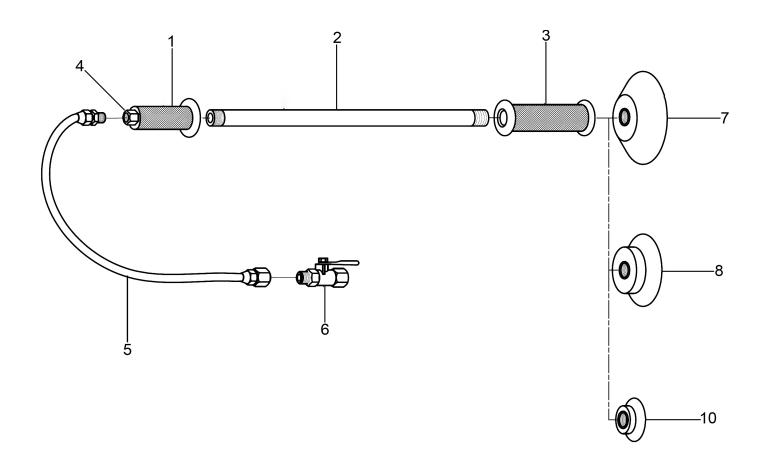

## Parts Information:

## **Air Suction Dent Puller Model No: RE101**

| Item | Part No. | Description    |
|------|----------|----------------|
| 1    | RE101.01 | Handle         |
| 2    | RE101.02 | Extension Pipe |
| 3    | RE101.03 | Hammer         |
| 4    | RE101.04 | Air Inlet      |
| 5    | RE101.05 | Hose           |

|   | Item | Part No. | Description         |
|---|------|----------|---------------------|
|   | 6    | SA906    | Lever Ball Valve    |
|   | 7    | RE101.07 | Suction Pad         |
|   | 8    | RE101.08 | Suction Pad         |
| ĺ | 10   | RE101.60 | Suction Pad         |
|   |      | RE101.09 | Coupler (Not Shown) |