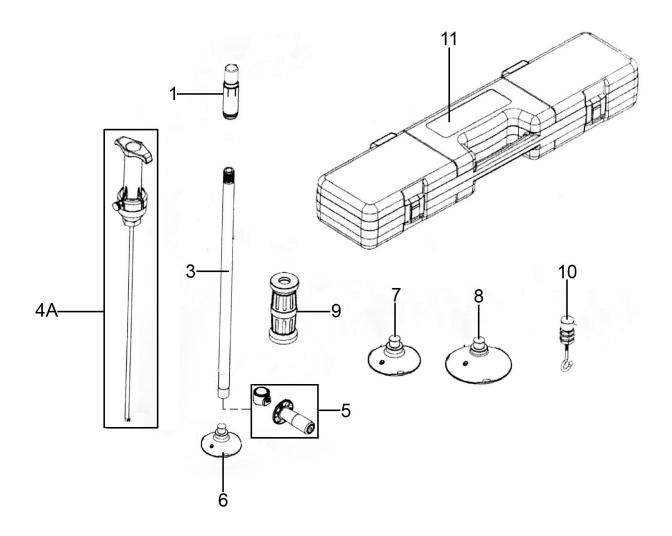

## Air Suction Dent Puller - Plunger Type **Model No: RE012**

| Item | Part No.  | Description              |
|------|-----------|--------------------------|
| 1    | RE012.01  | Plunger Assembly         |
| 3    | RE012.03  | Body, Vacuum Pump        |
| 4A   | RE012.04A | Handle Assembly          |
| 5    | RE012.05  | Side Handle (c/w Collar) |
| 6    | RE012.06  | Suction Assembly 75mm    |
| 7    | RE012.07  | Suction Assembly 100mm   |

|   | Item | Part No. | Description            |
|---|------|----------|------------------------|
|   | 8    | RE012.08 | Suction Assembly 125mm |
|   | 9    | RE012.09 | Sliding Hammer         |
|   | 10   | RE012.10 | Hook                   |
| ĺ | 11   | RE012.11 | Blow Mould Case        |
|   |      | SA802.23 | O-ring (Not Shown)     |