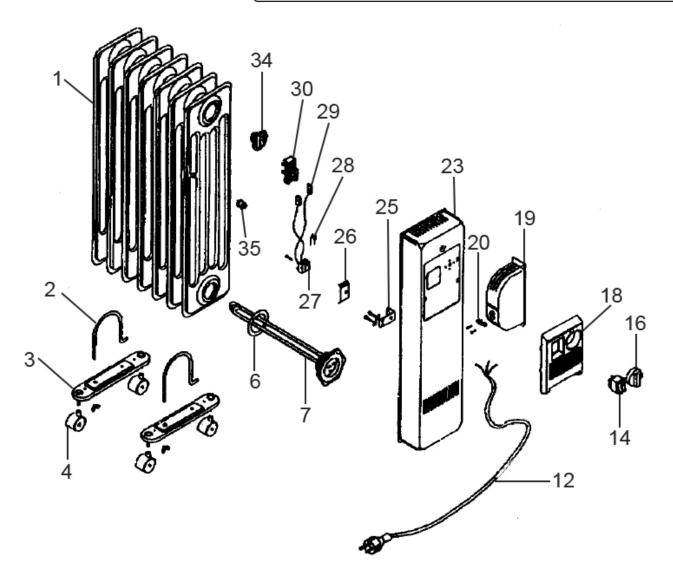

## Oil Filled Radiator 2500W/230V 11 Element **Model No: RD2500**

| Item | Part No.     | Description              |
|------|--------------|--------------------------|
| 1    | 507/GRE-12   | Body, 12 Elements        |
| 2    | 507/ARP-M5   | Bracket                  |
| 3    | 507/PD-245   | Foot (Includes Wheels)   |
| 4    | 507/RT-35    | Wheel                    |
| 6    | 507/GRZ-42   | Gasket                   |
| 7    | 507/E-2500W  | 2500w element            |
| 12   | CS 2.5M3CBLK | Cord Set 2.5m 3 Core Blk |
| 14   | 507/INT-2    | Switch                   |
| 16   | 507/MN-RP    | Knob                     |
| 18   | 507/PLC-45   | Panel, Plastic           |
| 19   | 507/PRC-176  | Cable Storage            |

| Item | Part No.     | Description              |
|------|--------------|--------------------------|
| 20   | 507/BLC-RP   | Grip, Cable              |
| 23   | 507/FRT-RP   | Panel, Front             |
| 25   | 507/SFT-23   | Connection, Earth        |
| 26   | 507/GF-05    | Guide, Wire              |
| 27   | 507/MR-3/15  | Terminal Block           |
| 28   | 507/TF-001   | Fuse, Thermal 10a 65x0.5 |
| 29   | 507/CBLRPVCE | Harness                  |
| 30   | 507/TR-5-70  | Thermostat               |
| 34   | 507/TPP-01   | Сар                      |
| 35   | 507/TS-001   | Overload, Thermal        |