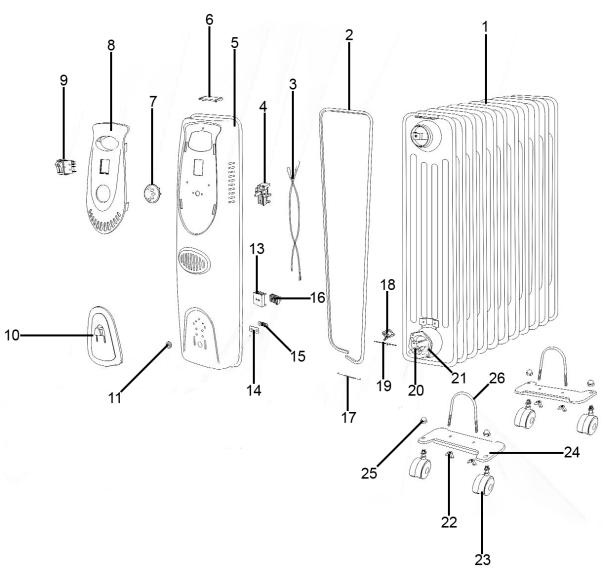

## Parts Information: Oil Filled Radiator 2500W/230V 11 Element Model No: RD2500.V5

| Item | Part No.     | Description               |
|------|--------------|---------------------------|
| 1    | RD2500.V5-01 | Body                      |
| 2    | RD2500.V5-02 | Seal                      |
| 3    | RD2500.V5-03 | Internal Wire             |
| 4    | RD2500.V5-04 | Thermostat                |
| 5    | RD2500.V5-05 | Front Cover               |
| 6    | RD2500.V5-06 | Top Plate Cover           |
| 7    | RD2500.V5-07 | Thermostat Knob           |
| 8    | RD2500.V5-08 | Control Panel             |
| 9    | RD2500.V5-09 | Switch, Twin Power Rocker |
| 10   | RD2500.V5-10 | Cord Winding              |
| 11   | RD2500.V5-11 | Cord Gasket               |
| 13   | RD2500.V5-13 | Terminal Holder           |
| 14   | RD2500.V5-14 | Pad                       |

| Item | Part No.     | Description             |  |
|------|--------------|-------------------------|--|
| 15   | RD2500.V5-15 | Cable Grip              |  |
| 16   | RD2500.V5-16 | Terminal                |  |
| 17   | RD2500.V5-17 | Spring                  |  |
| 18   | RD2500.V5-18 | Thermal Cut-Out         |  |
| 19   | RD2500.V5-19 | Thermal Link            |  |
| 20   | RD2500.V5-20 | Heating Element         |  |
| 21   | RD2500.V5-21 | Gasket                  |  |
| 22   | SN5.SW       | Wing Nut M5             |  |
| 23   | RD2500.V5-23 | Wheel, Castor           |  |
| 24   | RD2500.V5-24 | Wheel Plate             |  |
| 25   | SN8.SD       | Steel Nut M8, Domed     |  |
| 26   | RD2500.V5-26 | U-Bolt                  |  |
|      | RD1500.V6-23 | Tilt Switch (Not Shown) |  |