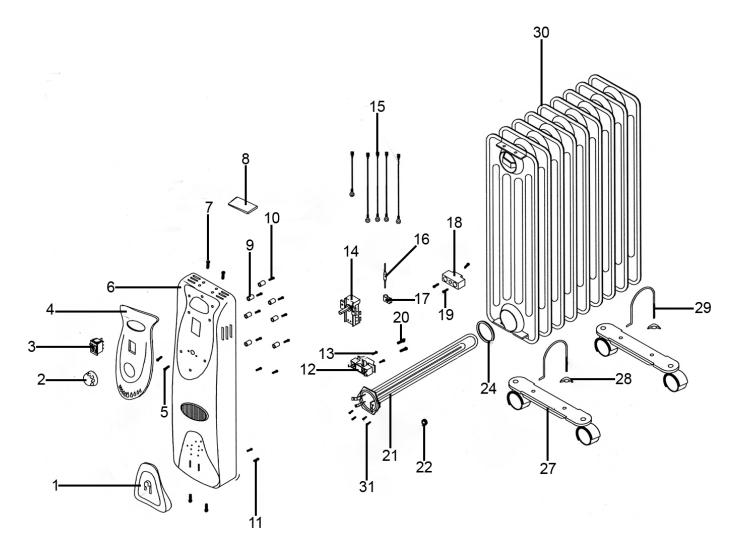

## Oil Filled Radiator 2500W/230V 11 Element Model No: RD2500.V3

| Item | Part No.     | Description         |
|------|--------------|---------------------|
| 1    | RD2500.V3-01 | Cord Winding        |
| 2    | RD2500.V3-02 | Knob                |
| 3    | RD2500.V3-03 | Power Switch        |
| 4    | RD2500.V3-04 | Control panel       |
| 5    | RD2500.V3-05 | Screw               |
| 6    | RD2500.V3-06 | Front Panel         |
| 7    | RD2500.V3-07 | Screw               |
| 8    | RD2500.V3-08 | Label               |
| 9    | RD2500.V3-09 | Gasket              |
| 10   | RD2500.V3-10 | Screw               |
| 11   | RD2500.V3-11 | Screw               |
| 12   | RD2500.V3-12 | Terminal            |
| 13   | RD2500.V3-13 | Screw               |
| 14   | RD2500.V3-14 | Element, Thermostat |

| Item | Part No.     | Description              |
|------|--------------|--------------------------|
| 15   | RD2500.V3-15 | Sheath Connection        |
| 16   | RD2500.V3-16 | Fuse                     |
| 17   | RD2500.V3-17 | Wire Fixing Clamp        |
| 18   | RD2500.V3-18 | Terminal                 |
| 19   | RD2500.V3-19 | Screw                    |
| 20   | RD2500.V3-20 | Screw                    |
| 21   | RD2500.V3-21 | Heating Element          |
| 22   | RD2500.V3-22 | Rubber Sleeve            |
| 24   | RD2500.V3-24 | Washer                   |
| 27   | RD2500.V3-27 | Wheel Plate (c/w Wheels) |
| 28   | SN5.SW       | Wing Nut M5              |
| 29   | RD1500.V6-21 | U-Bolt                   |
| 30   | RD2500.V3-30 | Main Body                |
| 31   | RD2500.V3-31 | Screw                    |