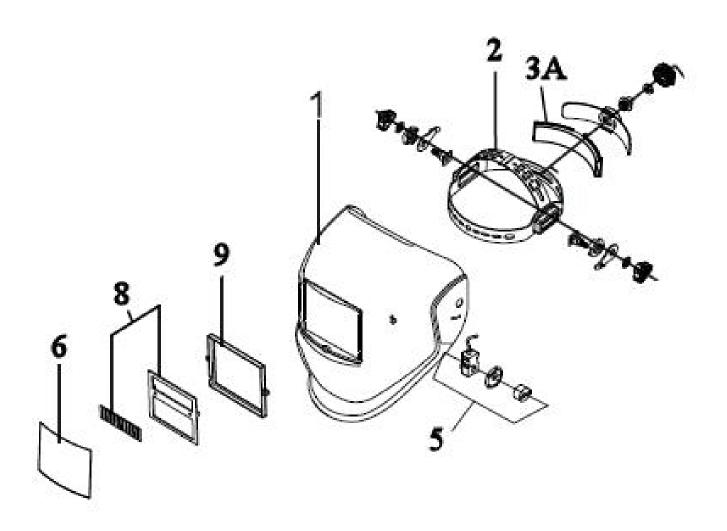

## Welding Helmet Auto Darkening Shade 9-13 - Gold

**Model No: PWH598G** 

| Item | Part No.   | Description          |
|------|------------|----------------------|
| 1    | PWH598G.01 | HEADSHIELD (GOLD)    |
| 2    | PWH598.02  | HEADGEAR COMPLETE    |
| 3A   | PWH598.02  | HEADGEAR COMPLETE    |
| 4    | PWH598.03A | SWEATBAND            |
| 5    | PWH598.02  | HEADGEAR COMPLETE    |
| 6    | PWH598.05  | SHADE ADJUSTING KNOB |

| Item | Part No.  | Description                              |
|------|-----------|------------------------------------------|
| 7    | PWH598.06 | FRONT COVER LENS (116x94mm)              |
| 8    | PWH598.07 | AUTO-DARKENING CARTRIDGE                 |
| 9    | PWH598.08 | AUTO-DARKENING CARTRIDGE                 |
|      | PWH598.09 | INSIDE FRAME (PLASTIC) (NOT SHOWN)       |
|      | PWH598.11 | INSIDE COVER LENS (113x53mm) (NOT SHOWN) |