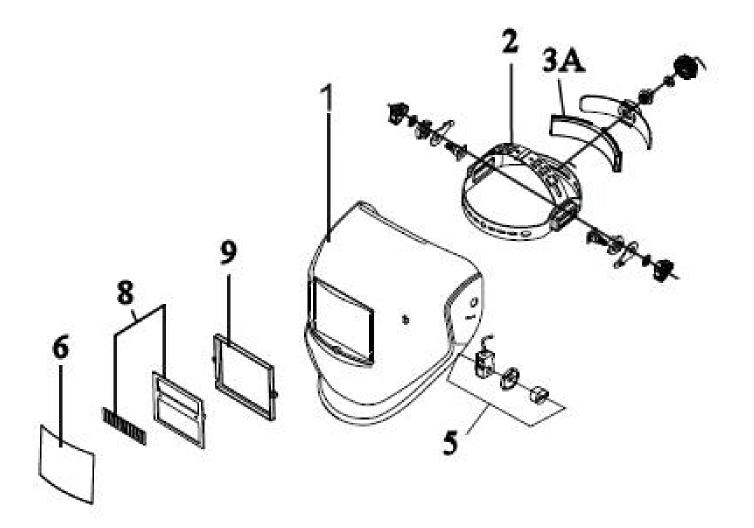

Parts Information: Welding Helmet Auto Darkening Shade 9-13 - Chrome Model No: PWH598C

| Item | Part No.   | Description          |
|------|------------|----------------------|
| 1    | PWH598C.01 | HEADSHIELD (CHROME)  |
| 2    | PWH598.02  | HEADGEAR COMPLETE    |
| 3    | PWH598.02  | HEADGEAR COMPLETE    |
| 4    | PWH598.03A | SWEATBAND            |
| 5    | PWH598.02  | HEADGEAR COMPLETE    |
| 6    | PWH598.05  | SHADE ADJUSTING KNOB |

| Item | Part No.  | Description                                 |
|------|-----------|---------------------------------------------|
| 7    | PWH598.06 | FRONT COVER LENS (116x94mm)                 |
| 8    | PWH598.07 | AUTO-DARKENING CARTRIDGE                    |
| 9    | PWH598.08 | AUTO-DARKENING CARTRIDGE                    |
|      | PWH598.09 | INSIDE FRAME (PLASTIC) (NOT SHOWN)          |
|      | PWH598.11 | INSIDE COVER LENS (113x53mm) (NOT<br>SHOWN) |