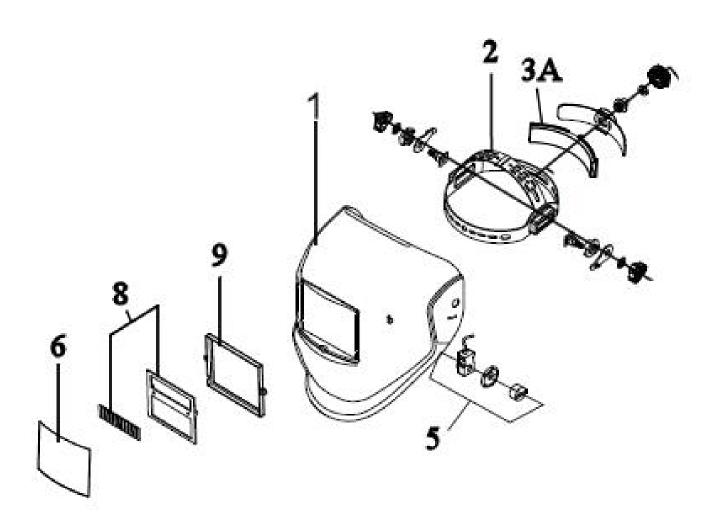

## Welding Helmet Auto Darkening Shade 9-13 - Blue

**Model No: PWH598B** 

| Item | Part No.   | Description          |
|------|------------|----------------------|
| 1    | PWH598B.01 | HEADSHIELD (BLUE)    |
| 2    | PWH598.02  | HEADGEAR COMPLETE    |
| 3    | PWH598.03A | SWEATBAND            |
| 5    | PWH598.05  | SHADE ADJUSTING KNOB |

| Item | Part No.  | Description                              |
|------|-----------|------------------------------------------|
| 6    | PWH598.06 | FRONT COVER LENS (116x94mm)              |
| 8    | PWH598.08 | AUTO-DARKENING CARTRIDGE                 |
| 9    | PWH598.09 | INSIDE FRAME (PLASTIC)                   |
|      | PWH598.11 | INSIDE COVER LENS (113x53mm) (NOT SHOWN) |