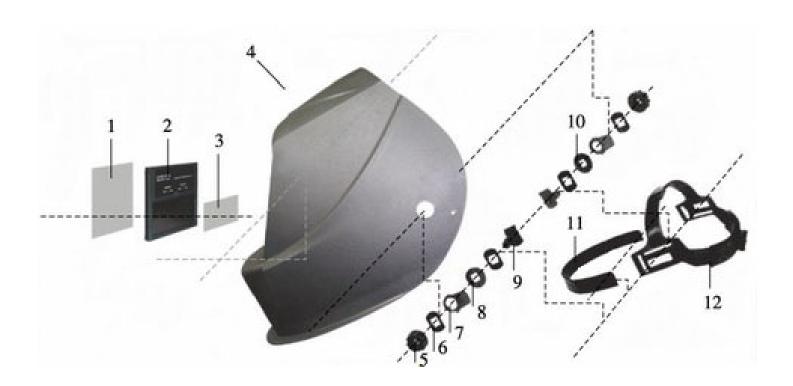

## **Welding Helmet Solar Powered Automatic** Shade 11

**Model No: PWH199** 

| Item | Part No.  | Description                 |
|------|-----------|-----------------------------|
| 1    | PWH399.01 | FRONT COVER LENS 91 X 110mm |
| 2    | PWH199.02 | AUTO-DARKENING CARTRIDGE    |
| 3    | PWH199.03 | INSIDE COVER LENS 96x52mm   |
| 4    | PWH199.04 | HEADSHIELD                  |
| 5    | PWH199.05 | BLOCK NUT X 2               |
| 6    | PWH199.06 | WASHER X 4                  |

| Item | Part No.  | Description                  |
|------|-----------|------------------------------|
| 7    | PWH199.07 | LIMITATION WASHER X 2        |
| 8    | PWH199.08 | LEFT LIMITATION WASHER       |
| 9    | PWH199.09 | SCREW X 2                    |
| 10   | PWH199.10 | RIGHT LIMITATION WASHER      |
| 11   | PWH199.11 | FRONT HEADBAND c/w SWEATBAND |
| 12   | PWH199.12 | ADJUSTABLE HEADBAND          |