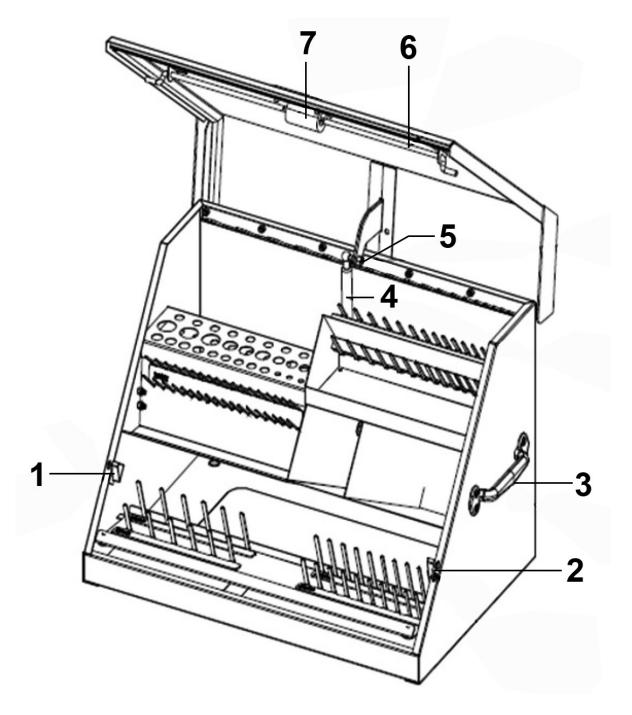

Parts Information:

Wedge™ Topchest 660mm Heavy-Duty

**Model No: PTB660TR** 

| Item | Part No.   | Description                         |
|------|------------|-------------------------------------|
| 1    | PTB-304015 | Latch Clip (L)                      |
| 2    | PTB-304016 | Latch Clip (R)                      |
| 3    | PTB-306039 | Side Handle                         |
| 4    | PTB-303034 | Gas Strut 320mm C/w Ball Joint 46kg |
| 5    | PTB-323000 | Lock Nut                            |

| Item | Part No.   | Description                   |
|------|------------|-------------------------------|
| 6    | PTB-304018 | Lock Bar                      |
| 7    | PTB-304042 | Latch With Lock And Keys      |
|      | PTB-310157 | Sealey Zinc Badge (Not Shown) |
|      | PTB-310158 | Premier Zinc Badge(Not Shown) |