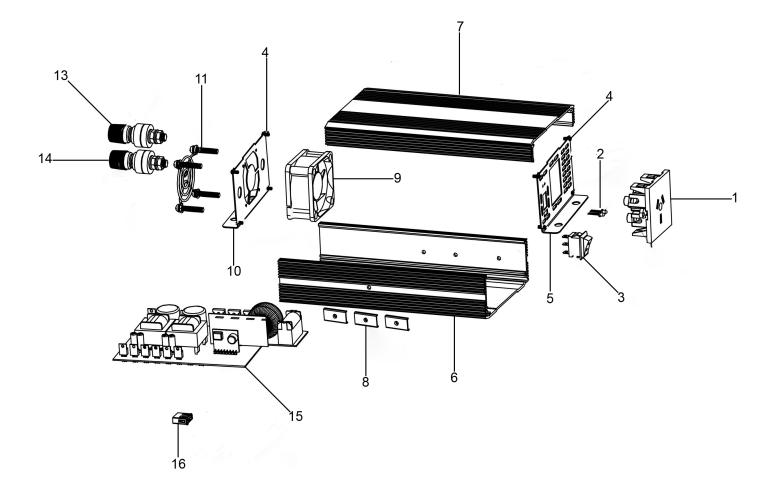

Parts Information: **Power Inverter Pure Sine Wave 800W 12V** DC - 230V 50Hz **Model No: PSI800.V2** 

| Item | Part No.     | Description                      |
|------|--------------|----------------------------------|
| 1    | PSI1000.01   | Socket                           |
| 2    | PSI1000.02   | Indicator Light                  |
| 3    | PSI1000.03   | Switch, Power Rocker             |
| 4    | PSI1000.04   | Rd Head S/T Screw M3 x 6mm Black |
| 5    | PSI1000.05   | Front Panel                      |
| 6    | PSI800.V2-06 | Lower Panel                      |
| 7    | PSI800.V2-07 | Upper Panel                      |
| 8    | PSI800.08    | Side Cover                       |

| Item | Part No.     | Description        |
|------|--------------|--------------------|
| 9    | PSI800.V2-09 | Fan                |
| 10   | PSI800.V2-10 | Fan Cover          |
| 11   | PSI800.V2-11 | Screw              |
| 13   | PSI1000.13   | Terminal, Positive |
| 14   | PSI1000.14   | Terminal, Negative |
| 15   | PSI800.V2-15 | Circuit Board      |
| 16   | PSI800.V2-16 | USB Port           |