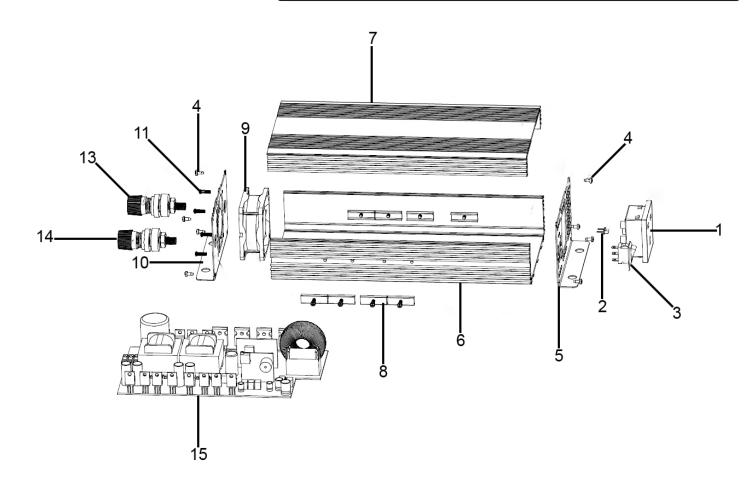

## **Power Inverter Pure Sine Wave 800W 12V** DC - 230V 50Hz

**Model No: PSI800** 

| Item | Part No.   | Description                      |
|------|------------|----------------------------------|
| 1    | PSI1000.01 | Socket                           |
| 2    | PSI1000.02 | Indicator Light                  |
| 3    | PSI1000.03 | Switch, Power Rocker             |
| 4    | PSI1000.04 | Rd Head S/T Screw M3 x 6mm Black |
| 5    | PSI1000.05 | Front Panel                      |
| 6    | PSI800.06  | Lower Panel                      |
| 7    | PSI800.07  | Upper Panel                      |

| Item | Part No.   | Description        |
|------|------------|--------------------|
| 8    | PSI800.08  | Side Cover         |
| 9    | PSI1000.09 | Fan                |
| 10   | PSI1000.10 | Fan Cover          |
| 11   | PSI1000.11 | Screw              |
| 13   | PSI1000.13 | Terminal, Positive |
| 14   | PSI1000.14 | Terminal, Negative |
| 15   | PSI800.15  | Circuit Board      |