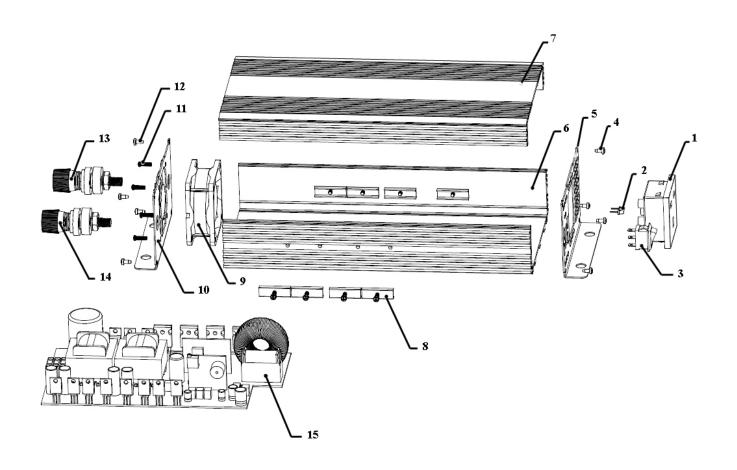

## **Power Inverter Pure Sine Wave 600W 12V** DC - 230V 50Hz

**Model No: PSI600** 

| Item | Part No.   | Description     |
|------|------------|-----------------|
| 1    | PSI1000.01 | SOCKET          |
| 2    | PSI1000.02 | INDICATOR LIGHT |
| 3    | PSI1000.03 | SWITCH          |
| 4    | PSI1000.04 | SCREW FOR PANEL |
| 5    | PSI600.05  | FRONT PANEL     |
| 6    | PSI600.06  | LOWER PANEL     |
| 7    | PSI600.07  | UPPER PANEL     |
| 8    | PSI800.08  | SIDE COVER      |

| Item | Part No.   | Description                 |
|------|------------|-----------------------------|
| 9    | PSI600.09  | FAN                         |
| 10   | PSI600.10  | FAN COVER                   |
| 11   | PSI600.11  | RD HEAD S/T SCREW M3.8 X 16 |
| 12   | PSI1000.04 | SCREW FOR PANEL             |
| 13   | PSI600.13  | TERMINAL (POSITIVE)         |
| 14   | PSI600.14  | TERMINAL (NEGATIVE)         |
| 15   | PSI600.15  | CIRCUIT BOARD               |