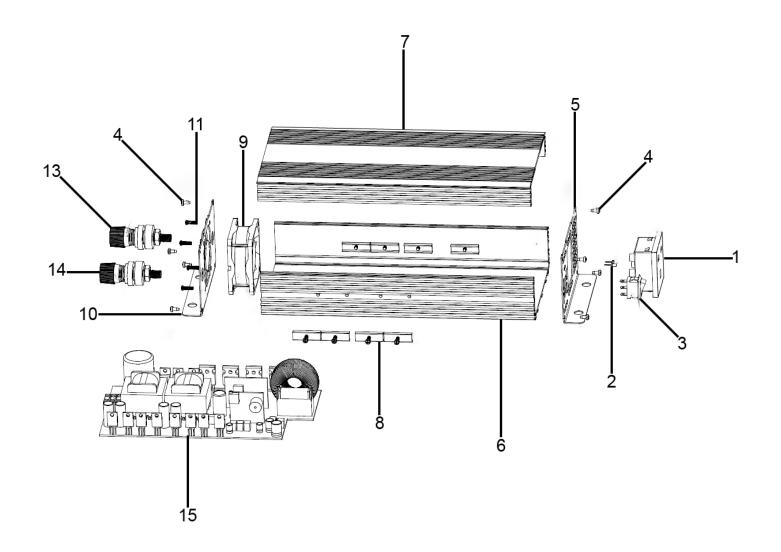

## **Power Inverter Pure Sine Wave 300W 12V** DC - 230V 50Hz

**Model No: PSI300** 

| Item | Part No.   | Description                      |
|------|------------|----------------------------------|
| 1    | PSI1000.01 | Socket                           |
| 2    | PSI1000.02 | Indicator Light                  |
| 3    | PSI1000.03 | Switch, Power Rocker             |
| 4    | PSI1000.04 | Rd Head S/T Screw M3 x 6mm Black |
| 5    | PSI600.05  | Front Panel                      |
| 6    | PSI300.06  | Lower Panel                      |
| 7    | PSI300.07  | Upper Panel                      |

| Item | Part No.    | Description                   |
|------|-------------|-------------------------------|
| 8    | PSI800.08   | Side Cover                    |
| 9    | PSI600.09   | Fan                           |
| 10   | PSI600.10   | Fan Cover                     |
| 11   | ML36230F.25 | Rd Head S/T Screw M3.8 x 16mm |
| 13   | PSI600.13   | Terminal, Positive            |
| 14   | PSI600.14   | Terminal, Negative            |
| 15   | PSI300.15   | Circuit Board                 |