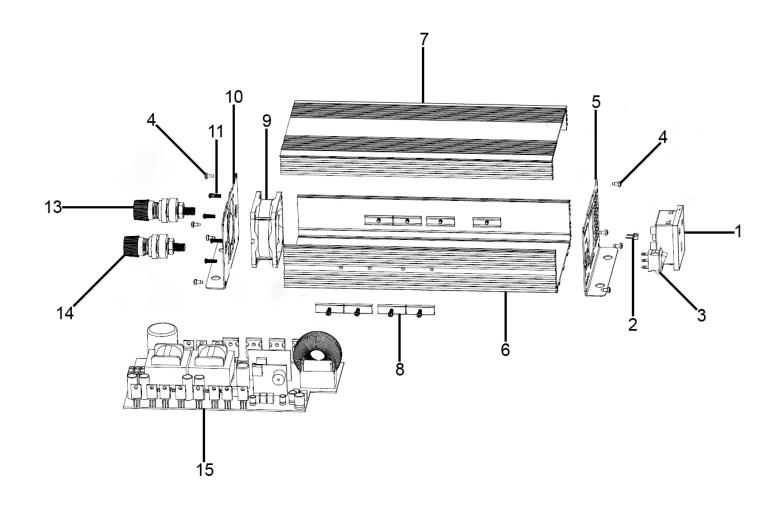

## **Power Inverter Pure Sine Wave 1000W 12V** DC - 230V 50Hz

**Model No: PSI1000** 

| Item | Part No.   | Description                      |
|------|------------|----------------------------------|
| 1    | PSI1000.01 | Socket                           |
| 2    | PSI1000.02 | Indicator Light                  |
| 3    | PSI1000.03 | Switch, Power Rocker             |
| 4    | PSI1000.04 | Rd Head S/T Screw M3 x 6mm Black |
| 5    | PSI1000.05 | Front Panel                      |
| 6    | PSI1000.06 | Lower Panel                      |
| 7    | PSI1000.07 | Upper Panel                      |

| Item | Part No.   | Description        |
|------|------------|--------------------|
| 8    | PSI1000.08 | Side Cover         |
| 9    | PSI1000.09 | Fan                |
| 10   | PSI1000.10 | Fan Cover          |
| 11   | PSI1000.11 | Screw              |
| 13   | PSI1000.13 | Terminal, Positive |
| 14   | PSI1000.14 | Terminal, Negative |
| 15   | PSI1000.15 | Circuit Board      |