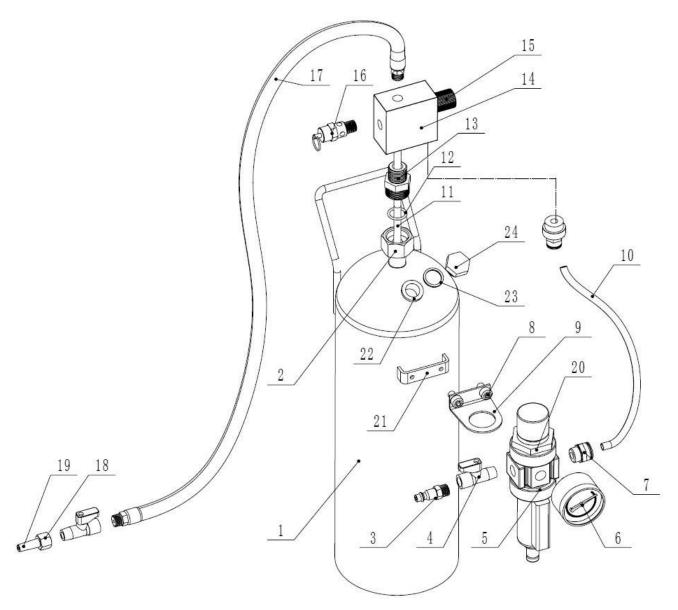

## Portable Soda Blasting Kit 4.5kg Capacity **Model No: PSB10**

| Item | Part No. | Description                             |
|------|----------|-----------------------------------------|
| 1    | PSB10.01 | STORAGE TANK                            |
| 2    | PSB10.01 | STORAGE TANK                            |
| 3    | PSB10.03 | MALE COUPLER 1/4"                       |
| 4    | PSB10.04 | ON/OFF VALVE M/F 1/4"(SINGLE)           |
| 5    | PSB10.05 | REGULATOR (c/w PRESSURE CAP)            |
| 6    | PSB10.06 | PRESSURE GAUGE 1/4" REAR FIT (DIA 50mm) |
| 7    | PSB10.07 | QUICK CONNECT FITTING (SINGLE)          |
| 8    | PSB10.08 | SOCKET HEAD CAP SCREW M6x8              |
| 9    | PSB10.09 | BRACKET                                 |
| 10   | PSB10.10 | AIR HOSE dia.8mm, 350mmL                |
| 11   | PSB10.11 | PICK-UP TUBE                            |
| 12   | PSB10.12 | O-RING 21x2.4mm                         |

| Item | Part No. | Description                       |
|------|----------|-----------------------------------|
| 13   | PSB10.13 | BUSHING M27x1.5                   |
| 14   | PSB10.14 | REGULATOR (c/w FLOW CONTROL KNOB) |
| 15   | PSB10.14 | REGULATOR (c/w FLOW CONTROL KNOB) |
| 16   | PSB10.16 | SAFETY VALVE 1/4"                 |
| 17   | PSB10.17 | OUTLET HOSE                       |
| 18   | PSB10.18 | NOZZLE COUPLER                    |
| 19   | PSB10.19 | CERAMIC DISCHARGE NOZZLE          |
| 20   | PSB10.05 | REGULATOR (c/w PRESSURE CAP)      |
| 21   | PSB10.01 | STORAGE TANK                      |
| 22   | PSB10.01 | STORAGE TANK                      |
| 23   | PSB10.23 | TANK PLUG GASKET                  |
| 24   | PSB10.24 | PLUG M18x1.5                      |