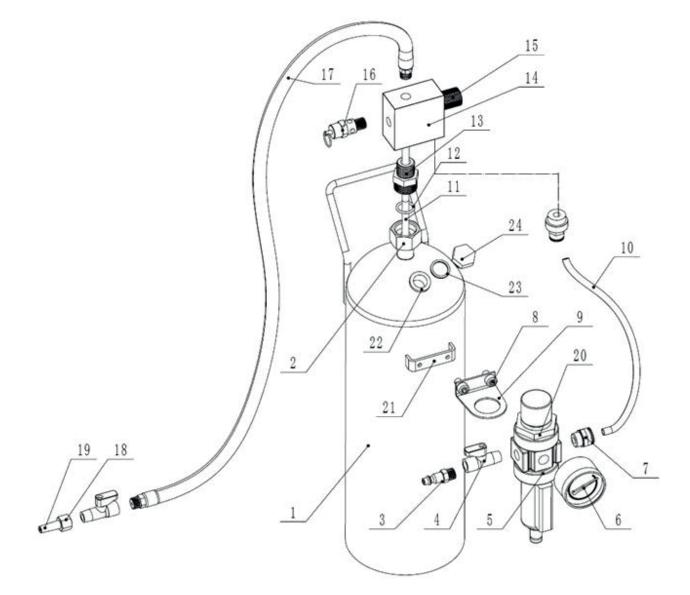

## Parts Information: Portable Soda Blasting Kit 9kg Capacity Model No: PSB10S

| Item | Part No.  | Description                             |
|------|-----------|-----------------------------------------|
| 1    | PSB10S.01 | STORAGE TANK                            |
| 2    | PSB10.02  | HEX NUT M27x1.5                         |
| 3    | PSB10.03  | MALE COUPLER 1/4"                       |
| 4    | PSB10.04  | ON/OFF VALVE M/F 1/4"(SINGLE)           |
| 5    | PSB10.05  | REGULATOR (c/w PRESSURE CAP)            |
| 6    | PSB10.06  | PRESSURE GAUGE 1/4" REAR FIT (DIA 50mm) |
| 7    | PSB10.07  | QUICK CONNECT FITTING (SINGLE)          |
| 8    | PSB10.08  | SOCKET HEAD CAP SCREW M6x8              |
| 9    | PSB10.09  | BRACKET                                 |
| 10   | PSB10.10  | AIR HOSE dia.8mm, 350mmL                |
| 11   | PSB10.11  | PICK-UP TUBE                            |
| 12   | PSB10.12  | O-RING 21x2.4mm                         |
| 13   | PSB10.13  | BUSHING M27x1.5                         |

| Item | Part No. | Description                       |
|------|----------|-----------------------------------|
| 14   | PSB10.14 | REGULATOR (c/w FLOW CONTROL KNOB) |
| 15   | PSB10.15 | FLOW CONTROL KNOB                 |
| 14   | PSB10.14 | REGULATOR (c/w FLOW CONTROL KNOB) |
| 16   | PSB10.16 | SAFETY VALVE 1/4"                 |
| 17   | PSB10.17 | OUTLET HOSE                       |
| 18   | PSB10.18 | NOZZLE COUPLER                    |
| 19   | PSB10.19 | CERAMIC DISCHARGE NOZZLE          |
| 20   | PSB10.20 | PRESSURE CAP                      |
| 21   | PSB10.21 | CONNECTING SEAT                   |
| 22   | PSB10.22 | TANK OUTLET                       |
| 23   | PSB10.23 | TANK PLUG GASKET                  |
| 24   | PSB10.24 | PLUG M18x1.5                      |