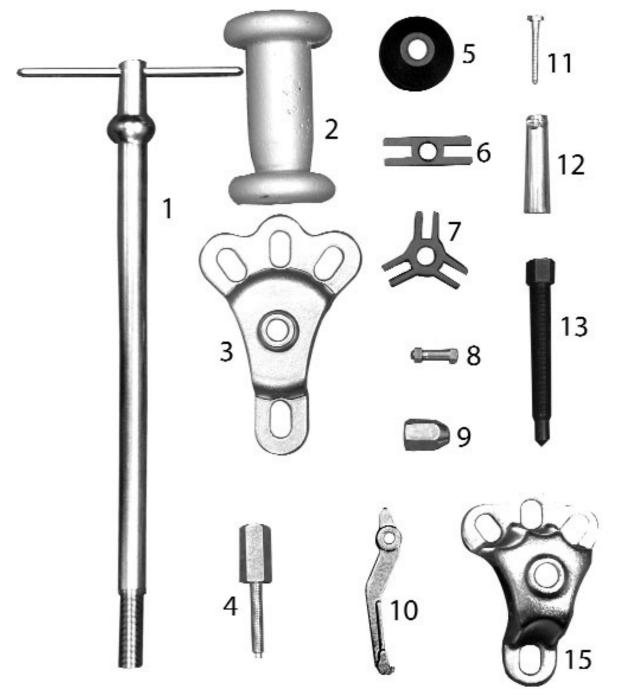

## Slide Hammer/Puller Set 10pc **Model No: PS983**

| Item | Part No.  | Description          |
|------|-----------|----------------------|
| 1    | PS983/601 | T-BAR                |
| 2    | PS983/602 | HAMMER               |
| 3    | PS983/603 | PULLER, AXLE         |
| 4    | PS983/604 | ADAPTOR, GRIP WRENCH |
| 5    | PS992/103 | NUT (LARGE)          |
| 6    | PS983/606 | HEAD, 2-JAW          |
| 7    | PS992/111 | TRIPLE HEAD          |
| 8    | PS992/112 | BOLT,NUT AND WASHER  |

| Item | Part No.  | Description              |
|------|-----------|--------------------------|
| 9    | PS983/610 | ATTACHMENT               |
| 10   | PS983/611 | LEG, 4" (SET OF 3)       |
| 11   | PS983/612 | SCREW                    |
| 12   | PS983/613 | ноок                     |
| 13   | PS983/614 | CENTRE SCREW             |
|      | PS992/104 | CENTRE SCREW (NOT SHOWN) |
| 15   | PS983/B2  | PULLER, AXLE B2          |