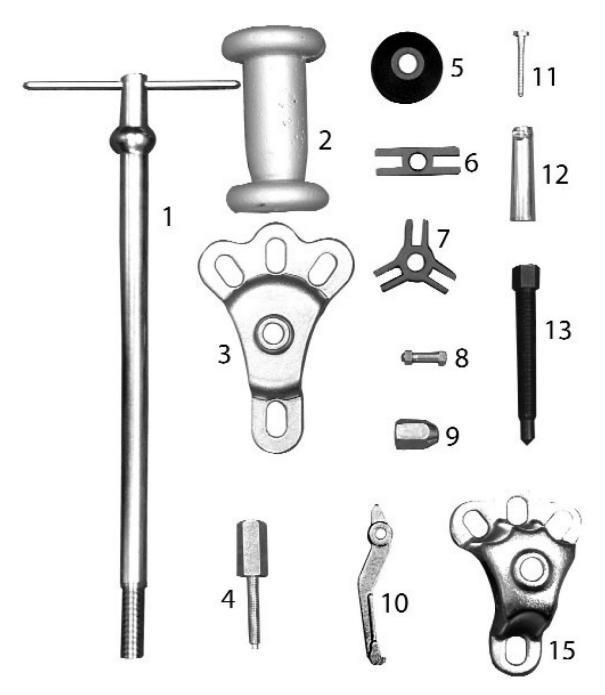

## Slide Hammer/Puller Set 10pc **Model No: PS983**

| Item | Part No.  | Description          |
|------|-----------|----------------------|
| 1    | PS983/601 | T-Bar                |
| 2    | PS983/602 | Hammer               |
| 3    | PS983/603 | Puller, Axle         |
| 4    | PS983/604 | Adaptor, Grip Wrench |
| 5    | PS992/103 | Nut (Large)          |
| 6    | PS983/606 | Head, 2-Jaw          |
| 7    | PS992/111 | Triple Head          |
| 8    | PS992/112 | Bolt, Nut And Washer |

| Item | Part No.  | Description                 |
|------|-----------|-----------------------------|
| 9    | PS983/610 | Attachment                  |
| 10   | PS983/611 | Leg, 4" (Set Of 3)          |
| 11   | PS983/612 | Screw                       |
| 12   | PS983/613 | Hook                        |
| 13   | PS983/614 | Centre Screw                |
| 15   | PS983/B2  | Puller, Axle B2             |
|      | PS992/104 | Centre Screw (Not Shown)    |
|      | PS983/603 | Puller, Axle B2 (Not Shown) |