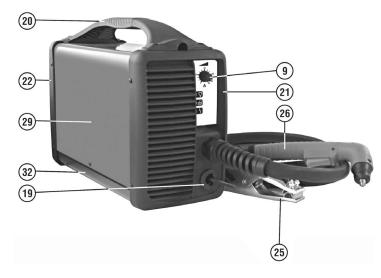

### Parts Information:

# Inverter Plasma 40Amp 230V Model No: PP35.V2

| Item | Part No.   | Description                |
|------|------------|----------------------------|
| 1    | 120/112017 | POTENTIOMETER              |
| 2    | 120/112048 | RESISTOR                   |
| 3    | 120/112357 | RECTIFIER                  |
| 4    | 120.113122 | CAPACITOR 400v 680uf 50x35 |
| 5    | 120.113233 | RELAY                      |
| 6    | 120/113487 | PWM CONTROLLER             |
| 7    | 120.114607 | CONTROL PCB                |
| 8    | 120.120522 | GAS REGULATOR              |
| 9    | 120.121064 | KNOB FOR POTENTIOMETER     |
| 10   | 120.121248 | SWITCH                     |
| 11   | 120/122154 | ELECTRO VALVE              |
| 12   | 120.123422 | CABLE 6MMQ 3M              |
| 13   | 120/132158 | MAINS CABLE                |
| 14   | 120/152006 | FAN                        |
| 15   | 120/152230 | TRANSFORMER                |
| 16   | 120/164741 | INDUCTANCE FILTER          |

| Item | Part No.   | Description           |
|------|------------|-----------------------|
| 17   | 120.169309 | TRANSFORMER           |
| 18   | 120.169505 | INDUCTANCE            |
| 19   | 120/322138 | BUSHING, CABLE        |
| 20   | 120.322695 | HANDLE                |
| 21   | 120.322792 | FRONT PANEL           |
| 22   | 120.322793 | BACK PANEL            |
| 23   | 120.602326 | MANOMETER             |
| 24   | 120.645146 | GAS REGULATOR SUPPORT |
| 25   | 120/712231 | WORK CLAMP            |
| 26   | 120.742237 | PLASMA TORCH          |
| 27   | 120.980253 | KIT IGBT + DIODE      |
| 28   | 120.980269 | POWER TRANSFORMER     |
| 29   | 120.980346 | COVER KIT             |
| 30   | 120.980271 | CONTROL PCB           |
| 31   | 120.990762 | KIT DIODES            |
| 32   | 120.990913 | воттом кіт            |