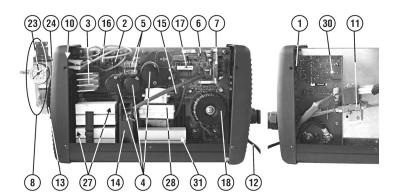

### Parts Information:

# Inverter Plasma 40Amp 230V Model No: PP35.V2

| Item | Part No.   | Description                |
|------|------------|----------------------------|
| 1    | 120/112017 | POTENTIOMETER              |
| 2    | 120/112048 | RESISTOR                   |
| 3    | 120/112357 | RECTIFIER                  |
| 4    | 120.113122 | CAPACITOR 400v 680uf 50x35 |
| 5    | 120.113233 | RELAY                      |
| 6    | 120/113487 | PWM CONTROLLER             |
| 7    | 120.114607 | CONTROL PCB                |
| 8    | 120.120522 | GAS REGULATOR              |
| 9    | 120.121064 | KNOB FOR POTENTIOMETER     |
| 10   | 120.121248 | SWITCH                     |
| 11   | 120/122154 | ELECTRO VALVE              |
| 12   | 120.123422 | CABLE 6MMQ 3M              |
| 13   | 120/132158 | MAINS CABLE                |
| 14   | 120/152006 | FAN                        |
| 15   | 120/152230 | TRANSFORMER                |
| 16   | 120/164741 | INDUCTANCE FILTER          |

| Item | Part No.   | Description           |
|------|------------|-----------------------|
| 17   | 120.169309 | TRANSFORMER           |
| 18   | 120.169505 | INDUCTANCE            |
| 19   | 120/322138 | BUSHING, CABLE        |
| 20   | 120.322695 | HANDLE                |
| 21   | 120.322792 | FRONT PANEL           |
| 22   | 120.322793 | BACK PANEL            |
| 23   | 120.602326 | MANOMETER             |
| 24   | 120.645146 | GAS REGULATOR SUPPORT |
| 25   | 120/712231 | WORK CLAMP            |
| 26   | 120.742237 | PLASMA TORCH          |
| 27   | 120.980253 | KIT IGBT + DIODE      |
| 28   | 120.980269 | POWER TRANSFORMER     |
| 29   | 120.980346 | COVER KIT             |
| 30   | 120.980271 | CONTROL PCB           |
| 31   | 120.990762 | KIT DIODES            |
| 32   | 120.990913 | воттом кіт            |