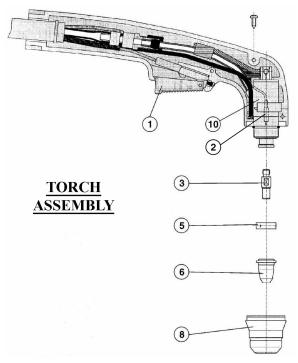

### Parts Information:

## Inverter Plasma 40Amp 230V Model No: PP35.V2

| Item | Part No.   | Description                         |
|------|------------|-------------------------------------|
| 1    | 120/722677 | PUSH BUTTON                         |
|      | 168.305375 | SWITCH RED (NOT SHOWN)              |
| 2    | 120.990983 | PLUG KIT (JAN '08 ONWARDS)          |
| 3    | 120/802420 | ELECTRODE SHORT LOW POWER Pack of 5 |
|      | 120/802428 | ELECTRODE LONG Pack of 5            |
| 5    | 120/802422 | DIFFUSER Pack of 5                  |
| 6    | 120/802423 | NOZZLE SHORT LOW POWER Pack of 5    |

| Item | Part No.   | Description                         |
|------|------------|-------------------------------------|
|      | 120/802429 | NOZZLE LONG Pack of 5               |
| 8    | 120.802096 | TORCH SAFETY CAP Pack of 2          |
|      | 120/802093 | KIT 2 TORCH SAFETY CAPS (NOT SHOWN) |
| 10   | 120/742036 | TORCH HEAD ASSEMBLY                 |
|      | 120/742000 | COMPLETE HANDLE (NOT SHOWN)         |
|      | 120.742474 | TORCH HEAD ASSEMBLY (NOT SHOWN)     |
|      | 120.742475 | TORCH HANDLE (NOT SHOWN)            |