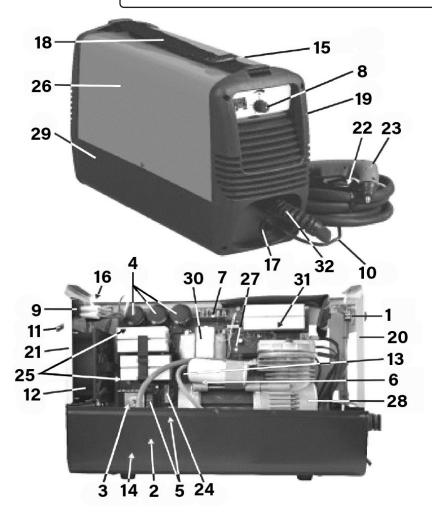

## Parts Information: **Inverter Plasma 40Amp with Compressor** 230V **Model No: PP35PLUS**

| Item | Part No.   | Description                                        |
|------|------------|----------------------------------------------------|
| 1    | 120/112017 | Potentiometer                                      |
| 2    | 120/112048 | Resistor                                           |
| 3    | 120/112357 | Rectifier                                          |
| 4    | 120.113122 | Capacitor 400v 680uf 50x35                         |
| 5    | 120.113233 | Relay                                              |
| 6    | 120/113487 | Pwm Controller                                     |
| 7    | 120.980526 | Control Board Kit                                  |
| 8    | 120/121043 | Knob Kit                                           |
| 9    | 120.121248 | Switch, Green Rocker - 220V (16A 250VAC 1 /<br>4HP |
| 10   | 120.123422 | Cable 6mmq 3m                                      |
| 11   | 120.132066 | Mains Cable                                        |
| 12   | 120/152101 | Fan                                                |
| 13   | 120/152230 | Transformer                                        |
| 14   | 120.169503 | Inductance                                         |
| 15   | 120/322065 | Buckle                                             |
| 16   | 120.322112 | Bushing                                            |

| Item | Part No.   | Description                   |
|------|------------|-------------------------------|
| 17   | 120/322138 | Bushing, Cable                |
| 18   | 120/322408 | Belt                          |
| 19   | 120.322508 | Frame                         |
| 20   | 120.638044 | Front Panel                   |
| 21   | 120.639534 | Back Panel                    |
| 22   | 120/712231 | Work Clamp                    |
| 23   | 120.742381 | Plasma Torch 4m 35a           |
| 24   | 120.980170 | Transformer Kit               |
| 25   | 120.980253 | Kit IGBT + Diode              |
| 26   | 120.981162 | Cover Kit                     |
| 27   | 120.980255 | PCB Kit                       |
| 28   | 120.980256 | Compressor Kit                |
| 29   | 120.980257 | Base Bottom Kit               |
| 30   | 120.980258 | Transformer Kit               |
| 31   | 120.990762 | Kit Diodes                    |
| 32   | 120.980259 | Cable Bushing Kit             |
|      | 120/164741 | Inductance Filter (Not Shown) |