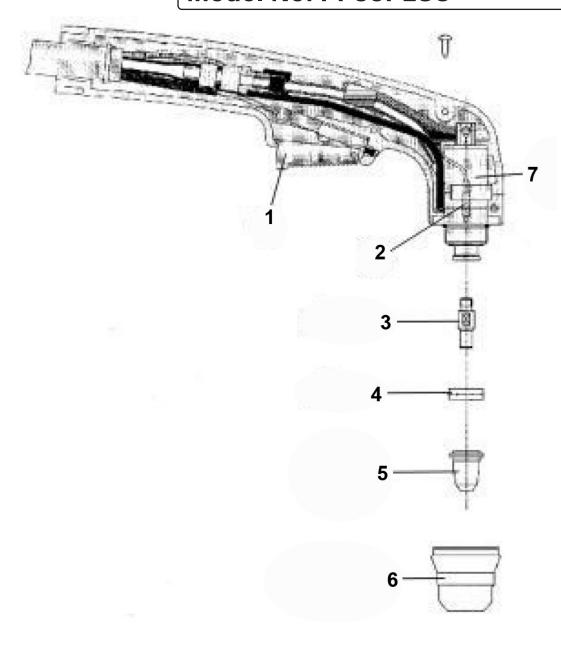

## Parts Information: **Inverter Plasma 40Amp with Compressor** 230V **Model No: PP35PLUS**

| Item | Part No.   | Description                         |
|------|------------|-------------------------------------|
| 1    | 120/722677 | Push Button                         |
| 2    | 120.990983 | Plug Kit (Jan '08 Onwards)          |
| 3    | 120/802420 | Electrode Short Low Power Pack of 5 |
| 4    | 120/802422 | Diffuser Pack of 5                  |

| Item | Part No.   | Description                      |
|------|------------|----------------------------------|
| 5    | 120/802423 | Nozzle Short Low Power Pack of 5 |
| 6    | 120.802485 | Kit Of 2 Torch Safety Caps       |
| 7    | 120/742036 | Torch Head Assembly              |