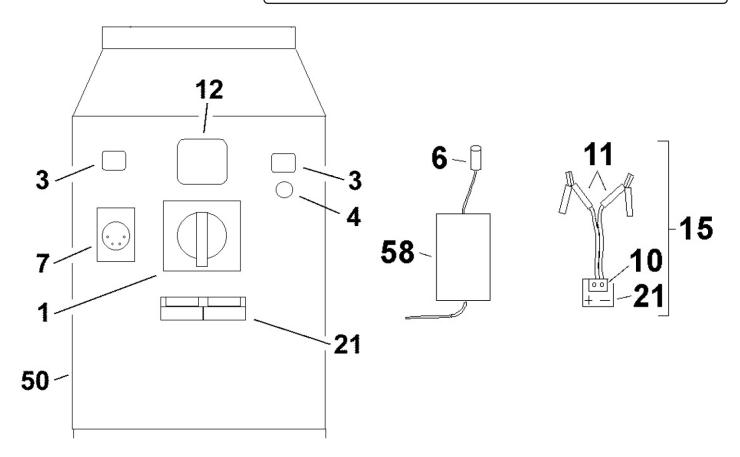

## Parts Information: PowerStart Emergency Power Pack 500hp Start 12/24V Model No: POWERSTART500

| Item | Part No. | Description                                   |
|------|----------|-----------------------------------------------|
| 1    | SP.23    | Switch, Rotary Power Control (12v/24v)        |
| 3    | SP.3     | Thermal fuse 10a 250/125 10a 5x1.9 2terminals |
| 4    | SP.4     | Test Button Inc. Wiring                       |
| 6    | SP.6     | 4 Pin Charging Plug (Male)                    |
| 7    | SP.7     | 4 Pin Charging Socket (Female)                |
| 10   | SP.10    | Reverse Polarity Indicator Unit               |
| 11   | SP.11    | 500a Crocodile Clamp (Pair)                   |
| 12   | SP.12    | Panel Meter**Can Be Black Or White Dial**     |
| 15   | SP.15    | 35mm x 2m Standard Power Cable                |
| 21   | SP.21    | Anderson Snap Connector                       |

| Item | Part No. | Description                                                    |
|------|----------|----------------------------------------------------------------|
| 50   | SP.53    | Casing                                                         |
| 58   | SP.58    | Charger Unit For Powerstart 200/350/50                         |
|      | SP.5     | Varistor (Not Shown)                                           |
|      | SP.8     | 5a Fuse 32v 1.9x1.9 (Not Shown)                                |
|      | SP.9     | 5a Fuse Holder (Not Shown)                                     |
|      | SP.56    | Battery, 12v (Lead Acid)(H:130 W:200 B:75) (Not<br>Shown)      |
|      | SP.55    | Battery,12v, 16ah (Lead Acid)(H:160 W:180 B:70)<br>(Not Shown) |
|      | SP.60    | Heavy Duty Trolley (Not Shown)                                 |
|      | SP.60A   | Hose 5.0mm x 9.0mm x 500mm (Not Shown)                         |