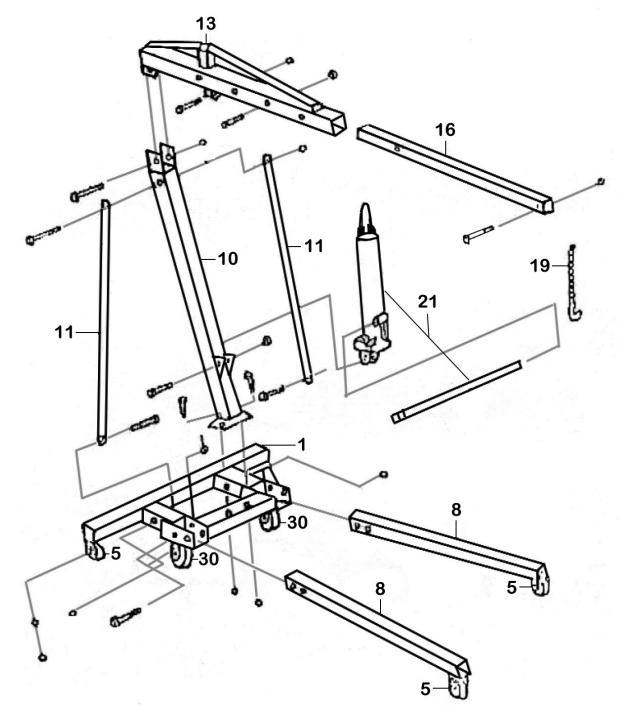

## Folding Engine Crane Yankee 2tonne Model No: PH20.V2

| Item | Part No.   | Description          |
|------|------------|----------------------|
| 1    | PH20.V2/01 | Base                 |
| 5    | PH20.V2/05 | Swivel Wheel 88x36x7 |
| 8    | PH20.V2/08 | Leg (l:1300 d:70x70) |
| 10   | PH20.V2/10 | Post                 |
| 11   | PH20.V2/11 | Support              |
| 13   | PH20.V2/13 | Boom                 |

| Item | Part No.   | Description             |
|------|------------|-------------------------|
| 16   | PH20.V4-A  | Ext Jib (I:853 d:60x60) |
| 19   | PH20.V2/19 | Hook And Chain          |
| 21   | PH20.V3-E  | Hydraulic Unit          |
| 30   | PH20.V2/30 | Wheel, Swivel 74x38x8mm |
|      | PH20.V2/RK | Fixing Kit- (Not Shown) |