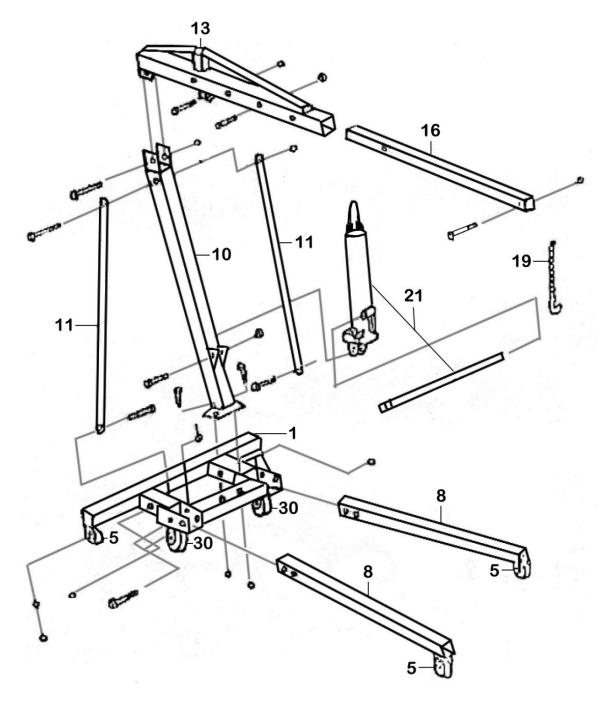

## Folding Engine Crane Yankee 2tonne Model No: PH20.V2

| Item | Part No.   | Description             |
|------|------------|-------------------------|
| 1    | PH20.V2/01 | Base                    |
| 5    | PH20.V2/05 | Swivel Wheel 88x36x7    |
| 8    | PH20.V2/08 | Leg (I:1300 d:70x70)    |
| 10   | PH20.V2/10 | Post                    |
| 11   | PH20.V2/11 | Support                 |
| 13   | PH20.V2/13 | Boom                    |
| 16   | PH20.V4-A  | Ext Jib (l:853 d:60x60) |

| Item | Part No.   | Description              |
|------|------------|--------------------------|
| 19   | PH20.V2/19 | Hook and Chain           |
| 21   | PH20.V3-E  | Hydraulic Unit           |
| 30   | PH20.V2/30 | Wheel, Swivel 74x38x8mm  |
|      | PH20.V2/31 | Leg Pin (Not Shown)      |
|      | PH20.V2/32 | Bolt C/w Nut (Not Shown) |
|      | PH20.V2/RK | Fixing Kit (Not Shown)   |