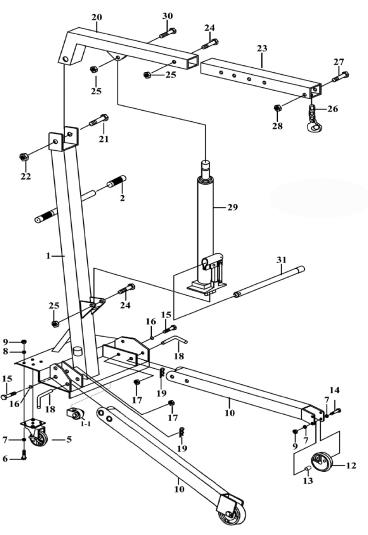

## **Folding Engine Crane Yankee Itonne** Model No: PH10.V2

| Item | Part No.   | Description                       |
|------|------------|-----------------------------------|
| 1    | PH10/01    | Main Post                         |
| 1-1  | PH10/01-1  | Jockey Wheel                      |
| 2    | PH10/02    | Grip                              |
| 5    | PH10/05    | Swivel Castor 125x42x9            |
| 6    | SS1025.SB  | Hex Head Set Screw M10 X 25 Black |
| 7    | FWM10.S    | Flat Washer M10 Zinc              |
| 8    | SWM10.SB   | Spring Washer M10 Black           |
| 9    | SN10.SB    | Steel Nut M10 Black               |
| 10   | PH10/10    | Front Legs                        |
| 12   | PH10/12A   | Front wheel 146x36x15             |
| 13   | PH10/13    | Bushing                           |
| 14   | HHB1070.SB | Hex Head Bolt M10 x 70mm Black    |
| 15   | PH10/15    | Bolt M16x90                       |
| 16   | PH10/16    | Washer M16 Flat                   |
| 17   | SC10/17    | Nut & Washer (M16)                |
| 18   | PH10/18    | Lock Pin                          |

| Item | Part No.  | Description                    |
|------|-----------|--------------------------------|
| 19   | PH10/19   | R-Clip 3x50                    |
| 20   | PH10/20   | Boom                           |
| 21   | PH10/21   | Bolt 3/4" x 4-5/8"             |
| 22   | SN18.SB   | Steel Nut M18 Black            |
| 23   | PH10/23   | Boom Extension                 |
| 24   | PH10/24   | Bolt 5/8" unc x 3-5/8"         |
| 25   | SN58.UNCB | Steel Nut 5/8"UNC Black        |
| 26   | PH10/26   | Hook & Chain                   |
| 27   | PH10/27   | Bolt 1/2" unc x 3"             |
| 28   | SN12.SB   | Steel Nut M12 Black            |
| 29   | PH10/29   | Hydraulic Unit (Long Ram Jack) |
| 30   | PH10/30   | Bolt 5/8" x 2-1/4"             |
| 31   | PH10/31   | Jack Handle                    |
|      | PH10/RK   | Repair Kit (Not Shown)         |
|      | PH10/29-1 | Release Valve (Not Shown)      |