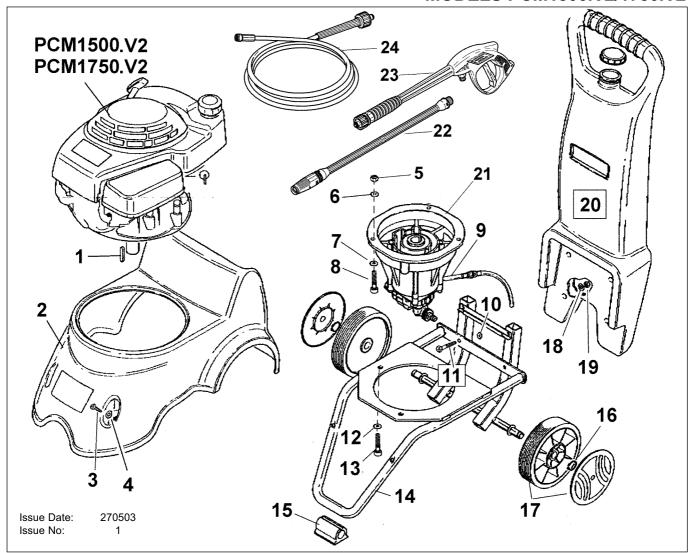

## PARTS LIST PRESSURE WASHERS MODELS PCM1500.V2/1750.V2

| No | PART NO     | DESCRIPTION                            |
|----|-------------|----------------------------------------|
| -  | 181/4272    | PCM1500 Briggs & Stratton engine 3.7hp |
| -  | 181/4273    | PCM1750 Briggs & Stratton engine 5hp   |
| 1  | 181/621390  | Key for motor shaft K-way              |
| 2  | 181/2060170 | Kart cover                             |
| 3  | 181/2070200 | Tapping screw                          |
| 4  | 181/2020990 | Washer                                 |
| 5  | 181/160311  | Nut                                    |
| 6  | 181/390311  | Washer                                 |
| 7  | 181/390311  | Washer                                 |
| 8  | 181/1520840 | Bolt                                   |
| 9  | 181/1269119 | Detergent hose pre-assy with filter    |
| 10 | 181/2000240 | 0-Ring (to avoid screw falling out)    |
| 11 | 181/380250  | Bolt                                   |
|    |             |                                        |

| No | PART NO     | DESCRIPTION            |
|----|-------------|------------------------|
| 12 | 181/390311  | Washer                 |
| 13 | 181/620610  | Allen head             |
| 14 | 181/2060190 | Kart base              |
| 15 | 181/2060210 | Rubber foot            |
| 16 | 181/2060110 | Circlip                |
| 17 | 181/2060150 | Wheel with wheel cover |
| 18 | 181/390311  | Washer                 |
| 19 | 181/160311  | Nut                    |
| 20 | 181/2060180 | Kart handle            |
| 21 | 181/20364   | Pump assembly          |
| 22 | 181/40206   | Lance with nozzle      |
| 23 | 181/40171   | Gun                    |
| 24 | 181/1460702 | High Pressure Hose     |
|    |             |                        |