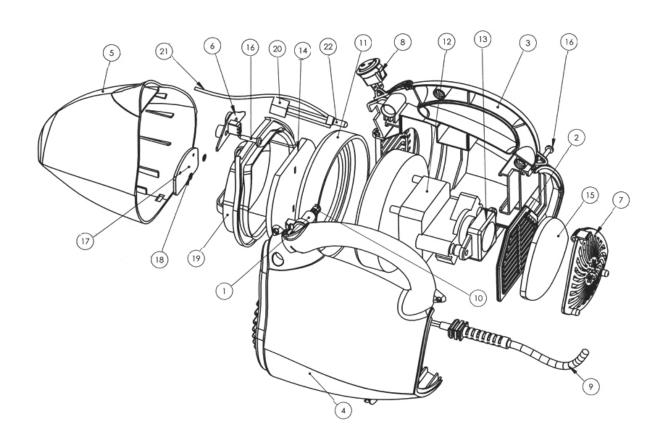

## Vacuum Cleaner Hand-held Dry 700W/230V

**Model No: PC700** 

| Item | Part No. | Description                |
|------|----------|----------------------------|
| 1    | PC700.01 | Dust cap button            |
| 2    | PC700.02 | Rear filter                |
| 3    | PC700.03 | Housing (right)            |
| 4    | PC700.04 | Housing (left)             |
| 5    | PC700.05 | Front cover (dust cap)     |
| 6    | PC700.06 | Front cover catch          |
| 7    | PC700.07 | Rear blower cover          |
| 8    | PC700.08 | On/off switch              |
| 9    | PC700.09 | Power cord                 |
| 10   | PC700.10 | Spring for dust cap button |
| 11   | PC700.11 | Large damping washer       |
| 12   | PC700.12 | Motor                      |
| 13   | PC700.13 | Silencer                   |
| 14   | PC700.14 | Front foam filter          |
| 15   | PC700.15 | Rear foam filter           |

| Item | Part No. | Description              |
|------|----------|--------------------------|
| 16   | PC700.16 | Screw                    |
| 17   | PC700.17 | Rubber flap for dust cap |
| 18   | PC700.18 | Washer                   |
| 19   | PC700.19 | Filter (dust bag)        |
| 20   | PC700.20 | Capacitor (0.15uf)       |
| 21   | PC700.21 | Wire                     |
| 22   | PC700.22 | Wire connector           |
|      | PC700.G  | Connecting tube          |
|      | PC700.J  | Adjustable carry strap   |
|      | PC700.K  | Upholstery brush         |
|      | PC700.M  | Crevice nozzle           |
|      | PC700.N  | Blower cover             |
|      | PC700.0  | Flexible hose            |
|      | PC700.R  | Blower connector         |