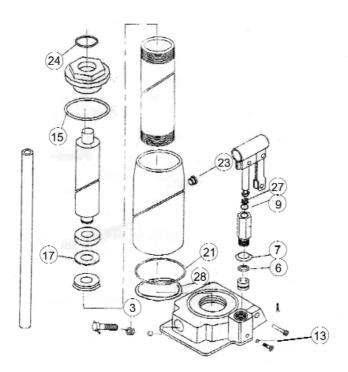

#### PBS95/15V2-RK

### Item Description

- 3 Oil seal for release valve\*
- Pump cylinder oil seal\*
- Pump cylinder cup washer\*
- Pump o-ring & backup ring\*
- O-ring\*
- 15 Oil chamber washer top\*
- Backup ring\* 17
- Oil chamber washer (bottom)\* 21
- Oil plug\*
- 24 Ram sealing o-ring\*
- U-ping\* 27
- Cylinder washer\*