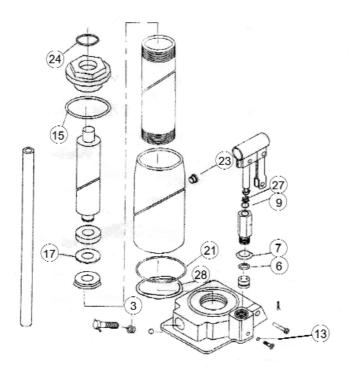

### PBS95/12V2-RK

Item Part No. Description

- 3 Oil seal for release valve\*
- Pump cylinder oil seal\*
- Pump cylinder cup washer\*
- Pump o-ring & backup ring\*
- Oil chamber washer top\*
- Back up ring\*
- 21 Oil chamber washer (bottom)\*
- Oil plug\* 23
- Ram sealing o-ring\*
- U-ping\*
- Cylinder washer\*