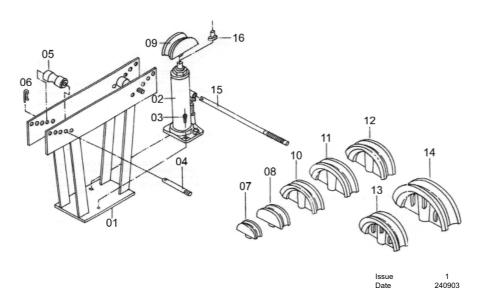

## PBS95/15.V2

| ltem | Part No.                             | Description          |
|------|--------------------------------------|----------------------|
| 1    | PBS95/15-01                          | Frame                |
| 2    | PBS95/15-02                          | 15 ton bottle jack   |
| 3    | PBS95/15-03                          | Hex bolt             |
| 4    | PBS95/15-04                          | Roller shaft         |
| 5    | PBS95/15-05                          | Roller               |
| 6    | PBS95/15-06                          | Hitch pin            |
| 7    | PBS95/15-07                          | 1/2" bending die     |
| 8    | PBS95/15-08                          | 3/4" bending die     |
| 9    | PBS95/15-09                          | 1" bending die       |
| 10   | PBS95/15-10                          | 1 - 1/4" bending die |
| 11   | PBS95/15-11                          | 1 - 1/2" bending die |
| 12   | PBS95/15-12                          | 2" bending die       |
| 13   | PBS95/15-13                          | 2 - 1/2" bending die |
| 14   | PBS95/15-14                          | 3" bending die       |
| 15   | PBS95/15-15                          | Handle for jack      |
| 16   | PBS95/15-16                          | Die adaptor          |
| 17   | PBS95/15V2-RK Repair kit, 15 ton     |                      |
|      | Repair kit shown overleaf. Parts     |                      |
|      | included are denoted by the * symbol |                      |