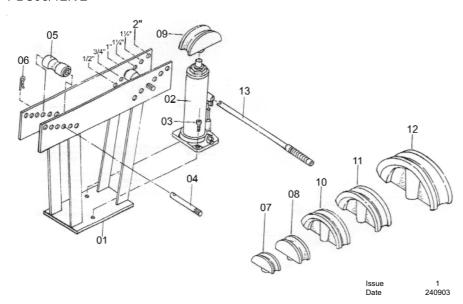

## PBS95/12.V2

| Item | Part No.                                                                                                     | Description        |
|------|--------------------------------------------------------------------------------------------------------------|--------------------|
| 1    | PBS95/12-01                                                                                                  | Frame              |
| 2    | PBS95/12-02                                                                                                  | 12 ton bottle jack |
| 3    | PBS95/12-03                                                                                                  | Hex bolt           |
| 4    | PBS95/12-04                                                                                                  | Roller shaft       |
| 5    | PBS95/12-05                                                                                                  | Roller             |
| 6    | PBS95/12-06                                                                                                  | Hitch pin          |
| 7    | PBS95/12-07                                                                                                  | 1/2" bending die   |
| 8    | PBS95/12-08                                                                                                  | 3/4" bending die   |
| 9    | PBS95/12-09                                                                                                  | 1" bending die     |
| 10   | PBS95/12-10                                                                                                  | 1 1/4" bending die |
| 11   | PBS95/12-11                                                                                                  | 1 1/2" bending die |
| 12   | PBS95/12-12                                                                                                  | 2" bending die     |
| 13   | PBS95/12-13                                                                                                  | Handle for jack    |
| 14   | PBS95/12V2-RK Repair kit, 12 Ton<br>Repair kit shown overleaf. Parts<br>included are denoted by the * symbol |                    |
|      |                                                                                                              |                    |