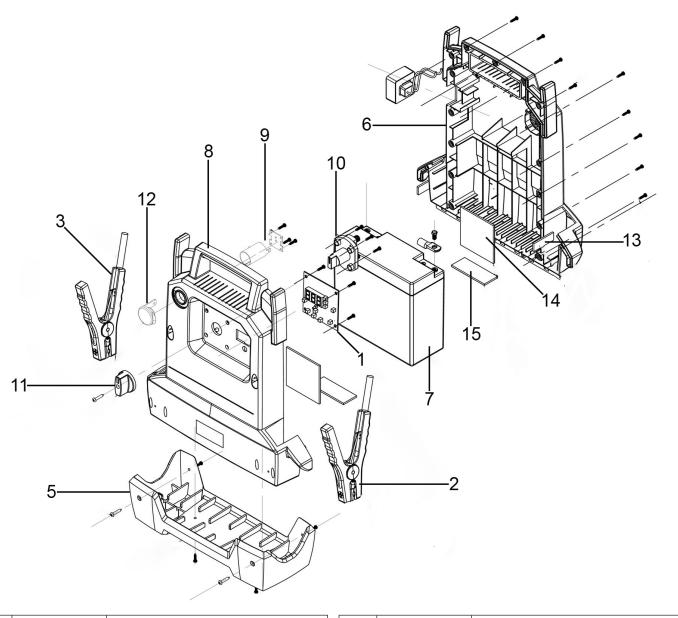

## Parts Information:

## RoadStart® Emergency Jump Starter 12V 1900 Peak Amps DEKRA Approved Model No: PBI2212S

| Item | Part No.    | Description                     |
|------|-------------|---------------------------------|
| 1    | PBI2212.01  | PCB Assembly                    |
| 2    | PBI2212.02  | Cable & Clamp, Negative (Black) |
| 3    | PBI2212.03  | Cable & Clamp, Positive (Red)   |
| 5    | PBI2212.05  | Base, Bumper                    |
| 6    | PBI2212.06  | Cover, Rear (Black)             |
| 7    | RS21224.20  | Battery                         |
| 8    | RS21224.12  | Panel, Front                    |
| 9    | RS21224.21  | Dc Adaptor Assembly             |
| 10   | PBI1812S.14 | Switch, Rotary Power            |
| 11   | PBI2212.11  | Knob, Rotary Switch             |
| 12   | PBI2212.12  | Cover, DC Socket                |

| Item | Part No.    | Description                             |
|------|-------------|-----------------------------------------|
| 13   | RS21224.17  | Tape, Narrow                            |
| 14   | RS21224.18  | Tape, Medium                            |
| 15   | PBI4424S.46 | Tape, Wide                              |
|      | PBI2212.04  | Fuse (Not Shown)                        |
|      | PBI2212S.16 | Label, Faceplate (Not Shown)            |
|      | PBI2212S.L  | Label, Product Number (Not Shown)       |
|      | PBI2212S.L2 | Label, Warning (Not Shown)              |
|      | PBI2212S.L3 | Label, DEKRA (Not Shown)                |
|      | PBI.C       | Charger (Not Shown)                     |
|      | PBI4424S.59 | Fusible Link Cover, Plastic (Not Shown) |