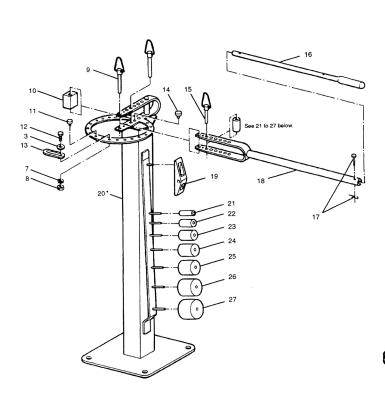

## Parts Information: **Metal Bender Floor Mounting** Model No: PBF04

| Item | Part No.  | Description                                 |
|------|-----------|---------------------------------------------|
| 1    | PBF04.01  | SPACER, LOOP                                |
| 2    | PBF04.02  | HEX HEAD BOLT M10X120                       |
| 3    | PBF04.03  | WASHER, FLAT, 3/8                           |
| 4    | PBF04.04  | RING ASSEMBLY                               |
| 5    | MSC1035.S | CSK PHILLIPS MACHINE SCREW M10x35<br>(SINGL |
| 6    | PBF04.06  | SPACER, RING                                |
| 7    | PBF04.07  | WASHER, LOCK, 3/8                           |
| 8    | SN10.S    | STEEL NUT M10 ZINC DIN934(SINGLE)           |
| 9    | PBF04.09  | HITCH PIN, LONG                             |
| 10   | PBF04.10  | STOP BLOCK                                  |
| 11   | PBF04.11  | SUPPORT, BLOCK                              |
| 12   | SS1035.S  | HEX HEAD SET SCREW M10x35mm SINGLE          |
| 13   | PBF04.13  | STOP, ADJUSTABLE                            |

| Item | Part No. | Description                  |
|------|----------|------------------------------|
| 14   | PBF04.14 | STOP, FIXED                  |
| 15   | PBF04.15 | HITCH PIN, SHORT             |
| 16   | PBF04.16 | ARM, HANDLE, EXTENSION       |
| 17   | PBF04.17 | PIN, HANDLE, WITH HAIRCLIP   |
| 18   | PBF04.18 | HANDLE                       |
| 19   | PBF04.19 | ATTACHMENT, SHARP ANGLE BEND |
| 20   | PBF04.20 | STAND                        |
| 21   | PBF04.21 | DIE, 1"                      |
| 22   | PBF04.22 | DIE, 1-1/4"                  |
| 23   | PBF04.23 | DIE, 1-1/2"                  |
| 24   | PBF04.24 | DIE, 1-3/4"                  |
| 25   | PBF04.25 | DIE, 2"                      |
| 26   | PBF04.26 | DIE, 2-1/2"                  |
| 27   | PBF04.27 | DIE, 3"                      |