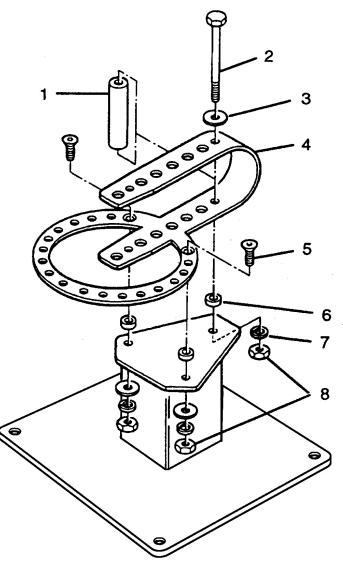

## Parts Information: **Metal Bender Floor Mounting** Model No: PBF04

| Item | Part No.  | Description                                 |
|------|-----------|---------------------------------------------|
| 1    | PBF04.01  | SPACER, LOOP                                |
| 2    | PBF04.02  | HEX HEAD BOLT M10X120                       |
| 3    | PBF04.03  | WASHER, FLAT, 3/8                           |
| 4    | PBF04.04  | RING ASSEMBLY                               |
| 5    | MSC1035.S | CSK PHILLIPS MACHINE SCREW M10x35<br>(SINGL |
| 6    | PBF04.06  | SPACER, RING                                |
| 7    | PBF04.07  | WASHER, LOCK, 3/8                           |
| 8    | SN10.S    | STEEL NUT M10 ZINC DIN934(SINGLE)           |
| 9    | PBF04.09  | HITCH PIN, LONG                             |
| 10   | PBF04.10  | STOP BLOCK                                  |
| 11   | PBF04.11  | SUPPORT, BLOCK                              |
| 12   | SS1035.S  | HEX HEAD SET SCREW M10x35mm SINGLE          |
| 13   | PBF04.13  | STOP, ADJUSTABLE                            |