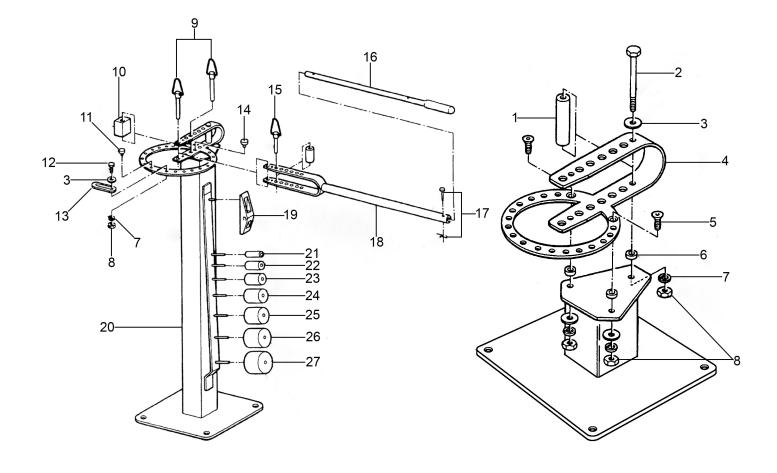

## Parts Information: **Metal Bender Floor Mounting** Model No: PBF04

| Item | Part No.    | Description                          |
|------|-------------|--------------------------------------|
| 1    | PBF04.01    | Spacer, Loop                         |
| 2    | PBF04.02    | Hex head bolt M10 x 120mm            |
| 3    | PBF04.03    | Washer 3/8"                          |
| 4    | PBF04.04    | Ring Assembly                        |
| 5    | MSC1035.S   | Csk Slotted Machine Screw M10 x 35mm |
| 6    | PBF04.06    | Spacer, Ring                         |
| 7    | PBF04.07    | Lock Washer 3/8"                     |
| 8    | SN10.S      | Steel Nut M10                        |
| 9    | PBF04.09    | Hitch Pin, Long                      |
| 10   | PBF04.V2-10 | Stop Block                           |
| 11   | PBF04.11    | Support, Block                       |
| 12   | SS1035.S    | Hex Head Set Screw M10 x 35mm        |
| 13   | PBF04.13    | Stop, Adjustable                     |
| 14   | PBF04.14    | Stop, Fixed                          |

| Item | Part No. | Description            |
|------|----------|------------------------|
| 15   | PBF04.15 | Hitch Pin, Short       |
| 16   | PBF04.16 | Arm, Handle Extension  |
| 17   | PBF04.17 | Pin, Handle (c/w Clip) |
| 18   | PBF04.18 | Handle                 |
| 19   | PBF04.19 | Attachment, Angled     |
| 20   | PBF04.20 | Stand                  |
| 21   | PBF04.21 | Die, 1"                |
| 22   | PBF04.22 | Die, 1-1/4"            |
| 23   | PBF04.23 | Die, 1-1/2"            |
| 24   | PBF04.24 | Die, 1-3/4"            |
| 25   | PBF04.25 | Die, 2"                |
| 26   | PBF04.26 | Die, 2-1/2"            |
| 27   | PBF04.27 | Die, 3"                |