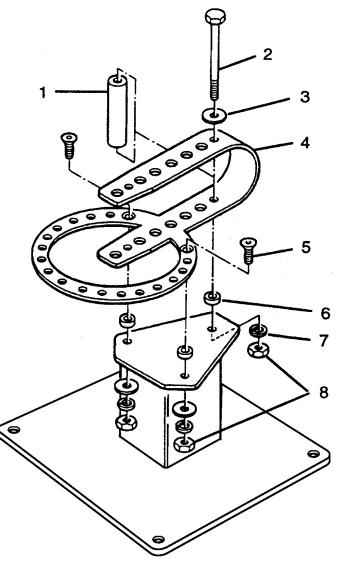

## **Metal Bender Bench Mounting Model No: PBB04**

| Item | Part No.  | Description                                 |
|------|-----------|---------------------------------------------|
| 1    | PBF04.01  | SPACER, LOOP                                |
| 2    | PBF04.02  | HEX HEAD BOLT M10X120                       |
| 3    | PBF04.03  | WASHER, FLAT, 3/8                           |
| 4    | PBF04.04  | RING ASSEMBLY                               |
| 5    | MSC1035.S | CSK PHILLIPS MACHINE SCREW M10x35<br>(SINGL |
| 6    | PBF04.06  | SPACER, RING                                |
| 7    | PBF04.07  | WASHER, LOCK, 3/8                           |
| 8    | SN10.S    | STEEL NUT M10 ZINC DIN934(SINGLE)           |
| 9    | PBF04.09  | HITCH PIN, LONG                             |
| 10   | PBF04.10  | STOP BLOCK                                  |
| 11   | PBF04.11  | SUPPORT, BLOCK                              |
| 12   | SS1035.S  | HEX HEAD SET SCREW M10x35mm SINGLE          |
| 13   | PBF04.13  | STOP, ADJUSTABLE                            |