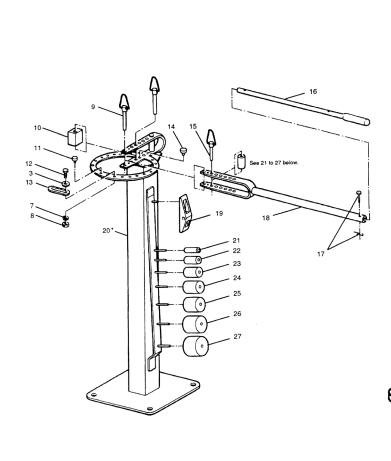

## **Metal Bender Bench Mounting Model No: PBB04**

| Item | Part No.  | Description                                 |
|------|-----------|---------------------------------------------|
| 1    | PBF04.01  | SPACER, LOOP                                |
| 2    | PBF04.02  | HEX HEAD BOLT M10X120                       |
| 3    | PBF04.03  | WASHER, FLAT, 3/8                           |
| 4    | PBF04.04  | RING ASSEMBLY                               |
| 5    | MSC1035.S | CSK PHILLIPS MACHINE SCREW M10x35<br>(SINGL |
| 6    | PBF04.06  | SPACER, RING                                |
| 7    | PBF04.07  | WASHER, LOCK, 3/8                           |
| 8    | SN10.S    | STEEL NUT M10 ZINC DIN934(SINGLE)           |
| 9    | PBF04.09  | HITCH PIN, LONG                             |
| 10   | PBF04.10  | STOP BLOCK                                  |
| 11   | PBF04.11  | SUPPORT, BLOCK                              |
| 12   | SS1035.S  | HEX HEAD SET SCREW M10x35mm SINGLE          |
| 13   | PBF04.13  | STOP, ADJUSTABLE                            |

| Item | Part No. | Description                  |
|------|----------|------------------------------|
| 14   | PBF04.14 | STOP, FIXED                  |
| 15   | PBF04.15 | HITCH PIN, SHORT             |
| 16   | PBF04.16 | ARM, HANDLE, EXTENSION       |
| 17   | PBF04.17 | PIN, HANDLE, WITH HAIRCLIP   |
| 18   | PBF04.18 | HANDLE                       |
| 19   | PBF04.19 | ATTACHMENT, SHARP ANGLE BEND |
| 20   | PBB04.20 | STAND                        |
| 21   | PBF04.21 | DIE, 1"                      |
| 22   | PBF04.22 | DIE, 1-1/4"                  |
| 23   | PBF04.23 | DIE, 1-1/2"                  |
| 24   | PBF04.24 | DIE, 1-3/4"                  |
| 25   | PBF04.25 | DIE, 2"                      |
| 26   | PBF04.26 | DIE, 2-1/2"                  |
| 27   | PBF04.27 | DIE, 3"                      |