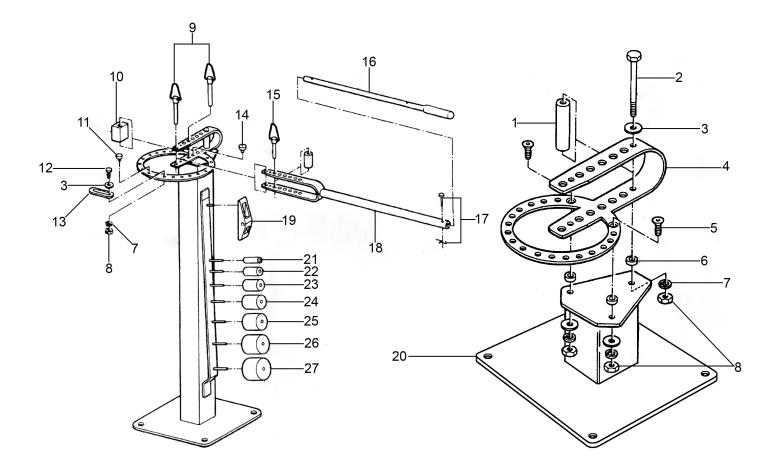

## Parts Information: Metal Bender Bench Mounting Model No: PBB04

| Item | Part No.    | Description                          |
|------|-------------|--------------------------------------|
| 1    | PBF04.01    | Spacer, Loop                         |
| 2    | PBF04.02    | Hex Head Bolt M10 x 120mm            |
| 3    | PBF04.03    | Washer 3/8"                          |
| 4    | PBF04.04    | Ring Assembly                        |
| 5    | MSC1035.S   | Csk Slotted Machine Screw M10 x 35mm |
| 6    | PBF04.06    | Spacer, Ring                         |
| 7    | PBF04.07    | Lock Washer 3/8"                     |
| 8    | SN10.S      | Steel Nut M10                        |
| 9    | PBF04.09    | Hitch Pin, Long                      |
| 10   | PBF04.V2-10 | Stop Block                           |
| 11   | PBF04.11    | Support, Block                       |
| 12   | SS1035.S    | Hex Head Set Screw M10 x 35mm        |
| 13   | PBF04.13    | Stop, Adjustable                     |
| 14   | PBF04.14    | Stop, Fixed                          |

| Item | Part No. | Description            |
|------|----------|------------------------|
| 15   | PBF04.15 | Hitch Pin, Short       |
| 16   | PBF04.16 | Arm, Handle Extension  |
| 17   | PBF04.17 | Pin, Handle (c/w Clip) |
| 18   | PBF04.18 | Handle                 |
| 19   | PBF04.19 | Attachment, Angled     |
| 20   | PBB04.20 | Stand                  |
| 21   | PBF04.21 | Die, 1"                |
| 22   | PBF04.22 | Die, 1-1/4"            |
| 23   | PBF04.23 | Die, 1-1/2"            |
| 24   | PBF04.24 | Die, 1-3/4"            |
| 25   | PBF04.25 | Die, 2"                |
| 26   | PBF04.26 | Die, 2-1/2"            |
| 27   | PBF04.27 | Die, 3"                |