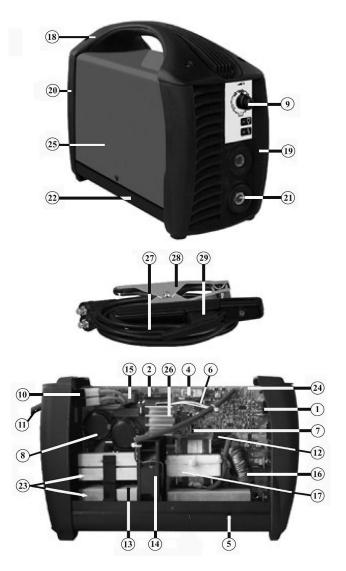

## Parts Information:

## MMA/TIG Inverter Welder 180Amp 230V **Model No: MW181**

| Item | Part No.   | Description       |
|------|------------|-------------------|
| 1    | 120/112017 | POTENTIOMETER     |
| 2    | 120/112048 | RESISTOR          |
| 4    | 120.116320 | RELAY             |
| 5    | 120.116839 | DIODE             |
| 6    | 120.116848 | INDUCTANCE        |
| 7    | 120.116849 | RECTIFIER         |
| 8    | 120.116945 | CONDENSOR         |
| 9    | 120.121395 | KNOB              |
| 10   | 120.121248 | SWITCH            |
| 11   | 120.132066 | MAINS CABLE       |
| 12   | 120/152230 | TRANSFORMER       |
| 13   | 120.152247 | RESISTANCE        |
| 14   | 120.152269 | FAN               |
| 15   | 120/164741 | INDUCTANCE FILTER |

| Item | Part No.   | Description           |
|------|------------|-----------------------|
| 16   | 120.169664 | INDUCTANCE            |
| 17   | 120.169666 | POWER TRANSFORMER     |
| 18   | 120.312434 | HANDLE SET            |
| 19   | 120.322950 | FRONT PANEL           |
| 20   | 120.322951 | BACK PANEL            |
| 21   | 120/712000 | DINSE SOCKET SMALL    |
| 22   | 120.980345 | воттом кіт            |
| 23   | 120.980990 | IGBT + DIODE KIT      |
| 24   | 120.981072 | COMPLETE PCB KIT      |
| 25   | 120.981158 | COVER KIT             |
| 26   | 120.980992 | THERMAL SWITCH KIT    |
| 27   | 120.120602 | CABLE 16MMQ           |
| 28   | 120/712231 | WORK CLAMP            |
| 29   | 120.712260 | ELECTRODE HOLDER 300A |