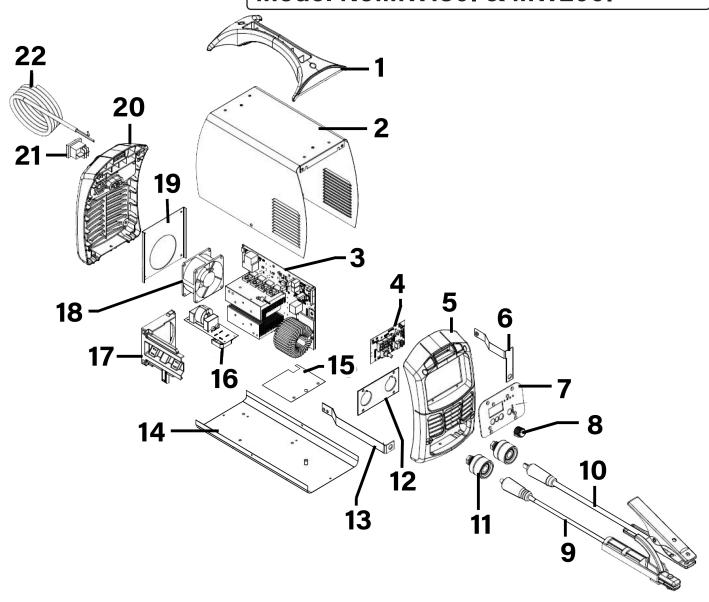

## Parts Information:

**Inverter Welder 180A 230V Inverter Welder 200A 230V** Model No:MW180I & MW200I

| Item | Part No.  | Description                            |
|------|-----------|----------------------------------------|
| 1    | MW200I-01 | Top Handle                             |
| 2    | MW200I-02 | Case                                   |
| 3    | MW200I-03 | Main Control PCB                       |
| 4    | MW200I-04 | Front Panel Control Board              |
| 5    | MW200I-05 | Front Plastic Panel                    |
| 6    | MW200I-06 | Negative Busbar                        |
| 7    | MW180I-07 | Front Panel Support Plate (For MW180I) |
| 7    | MW200I-07 | Front Panel Support Plate (For MW200I) |
| 8    | MW200I-08 | Potentiometer Knob                     |
| 9    | MW200I-09 | Cable & Electrode Holder               |
| 10   | MW200I-10 | Cable & Earth Clamp                    |
| 11   | MW200I-11 | Quick Socket                           |

| Item | Part No.  | Description                     |
|------|-----------|---------------------------------|
| 12   | MW200I-12 | Support Plate                   |
| 13   | MW200I-13 | Positive Busbar                 |
| 14   | MW200I-14 | Bottom Panel                    |
| 15   | MW200I-15 | Bottom Insulation Plate         |
| 16   | MW200I-16 | Airflow Guide Plate             |
| 17   | MW200I-17 | Support for Airflow Guide Plate |
| 18   | MW200I-18 | Fan                             |
| 19   | MW200I-19 | Fan Support                     |
| 20   | MW200I-20 | Rear Plastic Panel              |
| 21   | MW200I-21 | Rocker Switch                   |
| 22   | MW200I-22 | Pwer Cable                      |