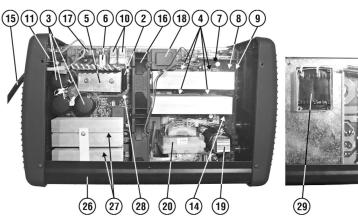

## **Model No: MW160PLUS**

| Item | Part No.   | Description                |
|------|------------|----------------------------|
| 1    | 120/112017 | Potentiometer              |
| 2    | 120/112048 | Resistor                   |
| 3    | 120.113156 | Capacitor 470uf 450V 50x25 |
| 4    | 120.112948 | Diode                      |
| 5    | 120.116066 | Rectifier                  |
| 6    | 120.113046 | Resistance                 |
| 7    | 120.114410 | Control Board              |
| 8    | 120.116115 | Capacitor 1A 400V          |
| 9    | 120.116171 | Capacitor 5A 100V          |
| 10   | 120.116320 | Relay                      |
| 11   | 120.121007 | Switch                     |
| 12   | 120.121064 | Knob For Potentiometer     |
| 13   | 120.121192 | Switch                     |
| 14   | 120.121200 | Thermostat                 |
| 15   | 120/132158 | Mains Cable                |

| Item | Part No.   | Description              |
|------|------------|--------------------------|
| 16   | 120/152006 | Fan                      |
| 17   | 120/164741 | Inductance Filter        |
| 18   | 120.169369 | Auxiliary Transformer    |
|      | 120.169383 | Inductance (NOT SHOWN)   |
| 19   | 120.980483 | Inductance               |
| 20   | 120.169407 | Power Transformer        |
| 21   | 120.322692 | Front Panel              |
| 22   | 120.322694 | Back Panel               |
| 23   | 120.322695 | Handle                   |
| 24   | 120/712000 | Dinse Socket Small       |
| 25   | 120.990971 | Cover Kit                |
| 26   | 120.990913 | Bottom Kit               |
| 27   | 120.990918 | Kit + Diode              |
| 28   | 120.990921 | Complete Control PCB Kit |
| 29   | 120.169404 | Filter Inductance        |