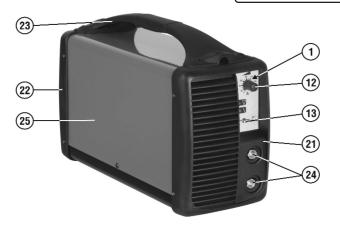

## **Model No: MW160PLUS**

| Item | Part No.   | Description                |
|------|------------|----------------------------|
| 1    | 120/112017 | Potentiometer              |
| 2    | 120/112048 | Resistor                   |
| 3    | 120.113156 | Capacitor 470uf 450V 50x25 |
| 4    | 120.112948 | Diode                      |
| 5    | 120.116066 | Rectifier                  |
| 6    | 120.113046 | Resistance                 |
| 7    | 120.114410 | Control Board              |
| 8    | 120.116115 | Capacitor 1A 400V          |
| 9    | 120.116171 | Capacitor 5A 100V          |
| 10   | 120.116320 | Relay                      |
| 11   | 120.121007 | Switch                     |
| 12   | 120.121064 | Knob For Potentiometer     |
| 13   | 120.121192 | Switch                     |
| 14   | 120.121200 | Thermostat                 |
| 15   | 120/132158 | Mains Cable                |

| Item | Part No.   | Description              |
|------|------------|--------------------------|
| 16   | 120/152006 | Fan                      |
| 17   | 120/164741 | Inductance Filter        |
| 18   | 120.169369 | Auxiliary Transformer    |
|      | 120.169383 | Inductance (NOT SHOWN)   |
| 19   | 120.980483 | Inductance               |
| 20   | 120.169407 | Power Transformer        |
| 21   | 120.322692 | Front Panel              |
| 22   | 120.322694 | Back Panel               |
| 23   | 120.322695 | Handle                   |
| 24   | 120/712000 | Dinse Socket Small       |
| 25   | 120.990971 | Cover Kit                |
| 26   | 120.990913 | Bottom Kit               |
| 27   | 120.990918 | Kit + Diode              |
| 28   | 120.990921 | Complete Control PCB Kit |
| 29   | 120.169404 | Filter Inductance        |